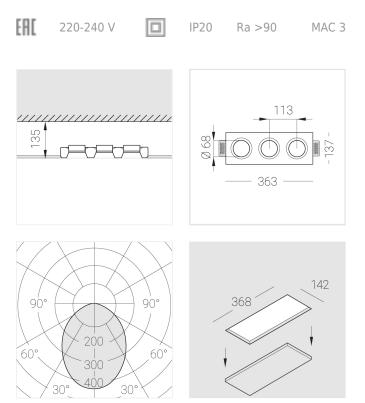

#### **Specifications**

| Measurements:                  | 363x137x70 mm                 |
|--------------------------------|-------------------------------|
| Net weight:                    | 1.9 kg                        |
| Triple<br>Body:<br>Illuminant: | Gypsum<br>LED                 |
| Electrical safety class:       | II                            |
| Degree of protection:          | IP20                          |
| Rated power:                   | 31.3 w                        |
| Luminaire luminous flux*:      | 2080 Im                       |
| Light output*:                 | 66.00 Im/w                    |
| Colorful temperature*:         | 2700 K                        |
| Color rendering index*:        | Ra >90                        |
| Color temperature stability*:  | MAC 3                         |
| cos *:                         | 0.95                          |
| PRA:                           | LC 45/500-1400/50 bDW SC PRE2 |