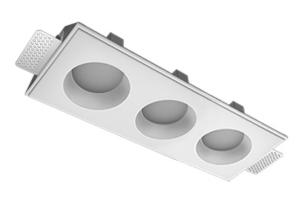

# Trimless recessed luminaire



## Triple A25 33W 927 DW ze11009593





### Complectation

| Body               | 1 |
|--------------------|---|
| LED module         | 3 |
| Conrol gear        | 1 |
| Fastener           | 2 |
| Screw x6           | 4 |
| Screw self-tapping | 2 |
| Washer D5          | 4 |
| Suction Cup        | 1 |
|                    |   |

#### Dimming by TRIAC accessible on request

The manufacturer reserves the right to change the configuration of the LED luminaire.

#### **Specifications**

| Measurements:                  | 363x137x70 mm                 |
|--------------------------------|-------------------------------|
| Net weight:                    | 1.9 kg                        |
| Triple<br>Body:<br>Illuminant: | Gypsum<br>LED                 |
| Electrical safety class:       | II                            |
| Degree of pr