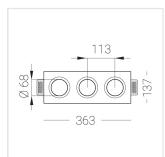

### **Specifications**

| Measurements: | 363x13/x/0 mm |
|---------------|---------------|
| Net weight:   | 1.88 kg       |
|               |               |
|               |               |

Triple

Body: Gypsum Illuminant: LED