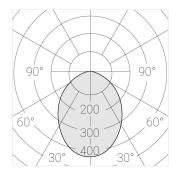

Electrical safety class: Ш Degree of protection: IP20 Rated power: 22 w Luminaire luminous flux\*: 1653 lm 75 lm/w Light output\*: Colorful temperature\*: 3000 K Color rendering index\*: Ra >90 Color temperature stability\*: MAC 3 cos \*: 0.93 PRA: LC 25/350-1050/50 bDW SC PRE2