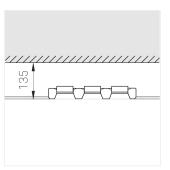

### **Specifications**

| Measurements: | 363x13/x/0 mm |
|---------------|---------------|
| Net weight:   | 1.88 kg       |
|               |               |
|               |               |

Triple

Body: Gypsum Illuminant: LED