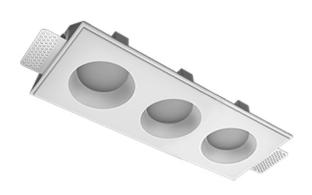

## Trimless recessed luminaire

MAC 3

# Triple A25 24W 930 DW

220-240 V

IP20

EHE

Ra >90

### **Specifications**

| Measurements: | 363x13/x/0 mm |
|---------------|---------------|
| Net weight:   | 1.88 kg       |
|               |               |
|               |               |

Triple

Body: Gypsum Illuminant: LED