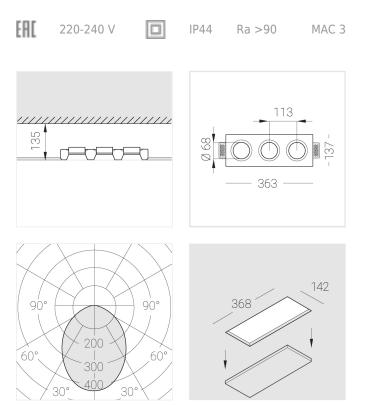

#### Specifications

| Measurements:                  | 363x137x70 mm                 |
|--------------------------------|-------------------------------|
| Net weight:                    | 1.9 kg                        |
| Triple<br>Body:<br>Illuminant: | Gypsum<br>LED                 |
| Electrical safety class:       | II                            |
| Degree of protection:          | IP44                          |
| Rated power:                   | 31.3 w                        |
| Luminaire luminous flux*:      | 2262 Im                       |
| Light output*:                 | 72.00 Im/w                    |
| Colorful temperature*:         | 3000 K                        |
| Color rendering index*:        | Ra >90                        |
| Color temperature stability*:  | MAC 3                         |
| cos *:                         | 0.95                          |
| PRA:                           | LC 45/500-1400/50 bDW SC PRE2 |