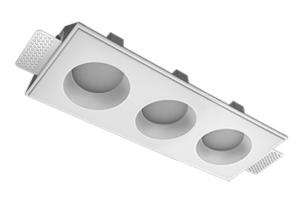

# Trimless recessed luminaire

## Triple A25 33W 930 IP44/20 DW ze11009819

#### Specifications

| Measurements:                  | 363x137x70 mm                 |
|--------------------------------|-------------------------------|
| Net weight:                    | 1.9 kg                        |
| Triple<br>Body:<br>Illuminant: | Gypsum<br>LED                 |
| Electrical safety class:       | II                            |
| Degree of protection:          | IP44                          |
| Rated power:                   | 31.3 w                        |
| Luminaire luminous flux*:      | 2262 Im                       |
| Light output*:                 | 72.00 Im/w                    |
| Colorful temperature*:         | 3000 K                        |
| Color rendering index*:        | Ra >90                        |
| Color temperature stability*:  | MAC 3                         |
| cos *:                         | 0.95                          |
| PRA:                           | LC 45/500-1400/50 bDW SC PRE2 |