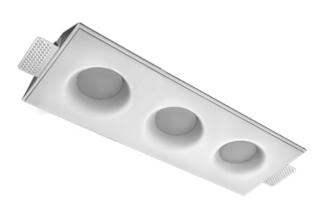

# Trimless recessed luminaire

## Triple R25 33W 830 ze11009601

#### Specifications

| Measurements:                  | 432x167x70 mm        |
|--------------------------------|----------------------|
| Net weight:                    | 2.53 kg              |
| Triple<br>Body:<br>Illuminant: | Gypsum<br>LED        |
| Electrical safety class:       | II                   |
| Degree of protection:          | IP20                 |
| Rated power:                   | 33.6 w               |
| Luminaire luminous flux*:      | 2669 Im              |
| Light output*:                 | 79.00 Im/w           |
| Colorful temperature*:         | 3000 K               |
| Color rendering index*:        | Ra >80               |
| Color temperature stability*:  | MAC 3                |
| cos *:                         | 0.5                  |
| PRA:                           | Mean Well APC-12-350 |