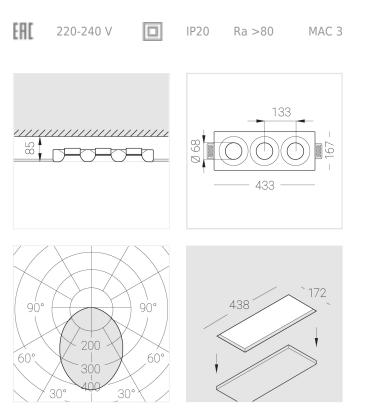

#### Specifications

| Measurements:                  | 432x167x70 mm        |
|--------------------------------|----------------------|
| Net weight:                    | 2.53 kg              |
| Triple<br>Body:<br>Illuminant: | Gypsum<br>LED        |
| Electrical safety class:       | II                   |
| Degree of protection:          | IP20                 |
| Rated power:                   | 33.6 w               |
| Luminaire luminous flux*:      | 2669 Im              |
| Light output*:                 | 79.00 Im/w           |
| Colorful temperature*:         | 3000 K               |
| Color rendering index*:        | Ra >80               |
| Color temperature stability*:  | MAC 3                |
| cos *:                         | 0.5                  |
| PRA:                           | Mean Well APC-12-350 |