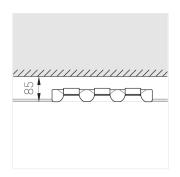

# Triple R25 33W 930

220-240 V

IP20

EHE

Ra >90

432x167x70 mm

### **Specifications**

Measurements:

| Net weight:                    | 2.53 kg       |
|--------------------------------|---------------|
| Triple<br>Body:<br>Illuminant: | Gypsum<br>LED |
|                                |               |