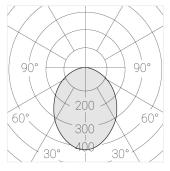

Electrical safety class: Ш Degree of protection: IP20 Rated power: 33.6 w Luminaire luminous flux\*: 2301 lm Light output\*: 68.00 lm/w Colorful temperature\*: 3000 K Color rendering index\*: Ra >90 Color temperature stability\*: MAC 3 cos \*: 0.5 PRA: Mean Well APC-12-350