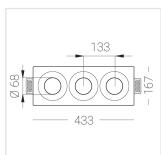

# Triple R25 33W 930

220-240 V

IP20

EHE

Ra >90

432x167x70 mm

### **Specifications**

Measurements:

| Net weight:                    | 2.53 kg       |
|--------------------------------|---------------|
| Triple<br>Body:<br>Illuminant: | Gypsum<br>LED |
|                                |               |