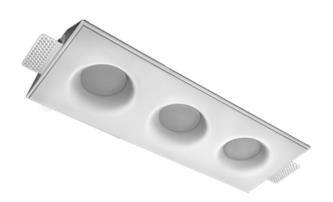

## Trimless recessed luminaire

MAC 3

# Triple R25 33W 930

220-240 V

IP20

EHE

Ra >90

432x167x70 mm