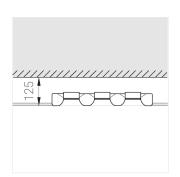

### **Specifications**

| Measurements: | 432x167x70 mm |
|---------------|---------------|
| Net weight:   | 2.44 kg       |
|               |               |

Triple

Body: Gypsum Illuminant: LED

Electrical safety class: Ш Degree of protection: IP20 Rated power: 22 w Luminaire luminous flux\*: 1681 lm Light output\*: 76.00 lm/w Colorful temperature\*: 3000 K Color rendering index\*: Ra >90 Color temperature stability\*: MAC 3 cos \*: 0.93 PRA: LC 25/350-1050/50 bDW SC PRE2