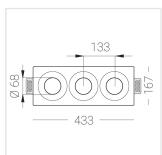

### **Specifications**

| Measurements: | 432x167x70 mm |
|---------------|---------------|
| Net weight:   | 2.44 kg       |
|               |               |

Triple

Body: Gypsum Illuminant: LED

Electrical safety class: Ш Degree of protection: IP20 Rated power: 22 w Luminaire luminous flux\*: 1681 lm Light output\*: 76.00 lm/w Colorful temperature\*: 3000 K Color rendering index\*: Ra >90 Color temperature stability\*: MAC 3 cos \*: 0.93 PRA: LC 25/350-1050/50 bDW SC PRE2