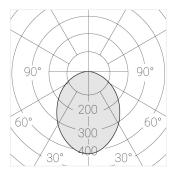

### **Specifications**

| Measurements: | 432x167x70 mm |
|---------------|---------------|
| Net weight:   | 2.44 kg       |
|               |               |

Triple

Body: Gypsum Illuminant: LED

Electrical safety class: Ш Degree of protection: IP20 Rated power: 22 w Luminaire luminous flux\*: 1681 lm Light output\*: 76.00 lm/w Colorful temperature\*: 3000 K Color rendering index\*: Ra >90 Color temperature stability\*: MAC 3 cos \*: 0.93 PRA: LC 25/350-1050/50 bDW SC PRE2