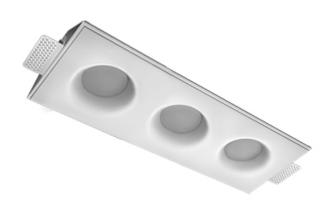

## Trimless recessed luminaire

MAC 3

### **Specifications**

| Measurements: | 432x167x70 mm |
|---------------|---------------|
| Net weight:   | 2.44 kg       |
|               |               |

Triple

Body: Gypsum Illuminant: LED

Electrical safety class: Ш Degree of protection: IP20 Rated power: 22 w Luminaire luminous flux\*: 1681 lm Light output\*: 76.00 lm/w Colorful temperature\*: 3000 K Color rendering index\*: Ra >90 Color temperature stability\*: MAC 3 cos \*: 0.93 PRA: LC 25/350-1050/50 bDW SC PRE2