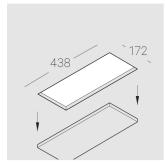

### **Specifications**

| Measurements: | 432x167x70 mm |
|---------------|---------------|
| Net weight:   | 2.44 kg       |
|               |               |

Triple

Body: Gypsum Illuminant: LED

Electrical safety class: Ш Degree of protection: IP20 Rated power: 22 w Luminaire luminous flux\*: 1681 lm Light output\*: 76.00 lm/w Colorful temperature\*: 3000 K Color rendering index\*: Ra >90 Color temperature stability\*: MAC 3 cos \*: 0.93 PRA: LC 25/350-1050/50 bDW SC PRE2