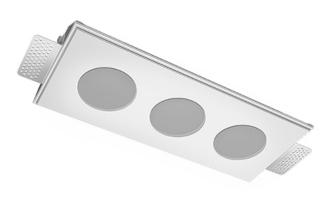

## Triple S05 33W 930 ze11009624

#### Specifications

| Measurements:<br>Net weight:  | 328x137x50 mm<br>1.67 kg |
|-------------------------------|--------------------------|
| Triple<br>Body:               | Gypsum                   |
| Illuminant:                   | LED                      |
| Electrical safety class:      | 11                       |
| Degree of protection:         | IP20                     |
| Rated power:                  | 33.6 w                   |
| Luminaire luminous flux*:     | 2504 lm                  |
| Light output*:                | 75.00 lm/w               |
| Colorful temperature*:        | 3000 K                   |
| Color rendering index*:       | Ra >90                   |
| Color temperature stability*: | MAC 3                    |
| cos *:                        | 0.5                      |
| PRA:                          | Mean Well APC-12-350     |