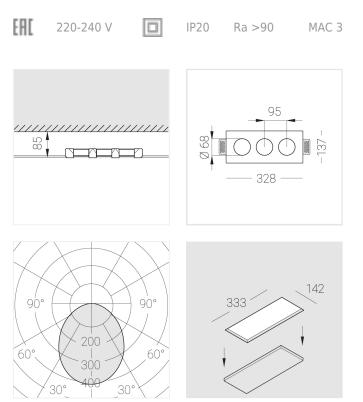

#### Specifications

| Measurements:<br>Net weight:  | 328x137x50 mm<br>1.67 kg |
|-------------------------------|--------------------------|
| Triple<br>Body:               | Gypsum                   |
| Illuminant:                   | LED                      |
| Electrical safety class:      | 11                       |
| Degree of protection:         | IP20                     |
| Rated power:                  | 33.6 w                   |
| Luminaire luminous flux*:     | 2504 lm                  |
| Light output*:                | 75.00 lm/w               |
| Colorful temperature*:        | 3000 K                   |
| Color rendering index*:       | Ra >90                   |
| Color temperature stability*: | MAC 3                    |
| cos *:                        | 0.5                      |
| PRA:                          | Mean Well APC-12-350     |