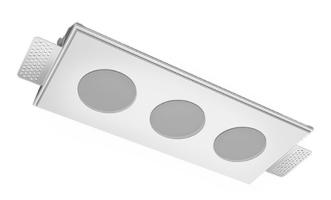

# Trimless recessed luminaire

## Triple S05 33W 930 DA ze11009639

### Complectation

| Body               | 1 |
|--------------------|---|
| LED module         | 3 |
| Conrol gear        | 1 |
| Fastener           | 2 |
| Screw x6           | 4 |
| Screw self-tapping | 2 |
| Washer D5          | 4 |
| Suction Cup        | 1 |
|                    |   |