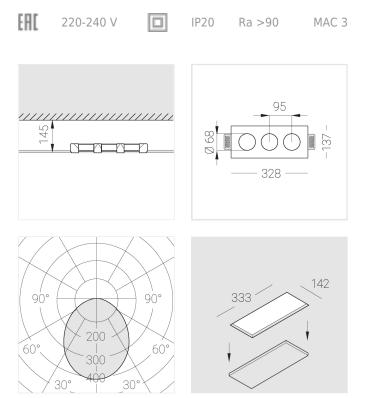

#### Specifications

| Measurements:<br>Net weight:   | 328x137x50 mm<br>1.57 kg             |
|--------------------------------|--------------------------------------|
| Triple<br>Body:<br>Illuminant: | Gypsum<br>LED                        |
| Electrical safety class:       | П                                    |
| Degree of protection:          | IP20                                 |
| Rated power:                   | 31.3 w                               |
| Luminaire luminous flux*:      | 2504 Im                              |
| Light output*:                 | 80.00 lm/w                           |
| Colorful temperature*:         | 3000 K                               |
| Color rendering index*:        | Ra >90                               |
| Color temperature stability*:  | MAC 3                                |
| cos *:                         | 0.95                                 |
| PRA:                           | LCA 45W 500-1400mA one4all SC<br>PRE |