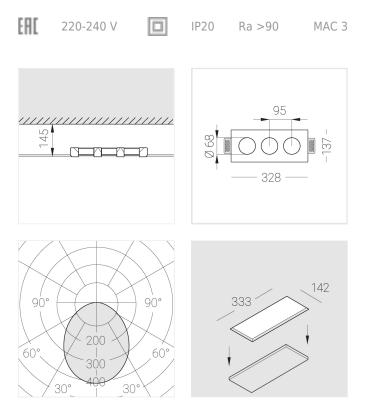

#### Specifications

| Measurements:                  | 328x137x50 mm                 |
|--------------------------------|-------------------------------|
| Net weight:                    | 1.57 kg                       |
| Triple<br>Body:<br>Illuminant: | Gypsum<br>LED                 |
| Electrical safety class:       | II                            |
| Degree of protection:          | IP20                          |
| Rated power:                   | 31.3 w                        |
| Luminaire luminous flux*:      | 2504 Im                       |
| Light output*:                 | 80.00 Im/w                    |
| Colorful temperature*:         | 3000 K                        |
| Color rendering index*:        | Ra >90                        |
| Color temperature stability*:  | MAC 3                         |
| cos *:                         | 0.95                          |
| PRA:                           | LC 45/500-1400/50 bDW SC PRE2 |