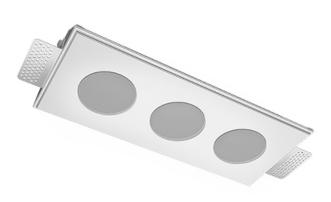

# Trimless recessed luminaire

## Triple S05 33W 930 DW ze11009634

#### Specifications

| Measurements:                  | 328x137x50 mm                 |
|--------------------------------|-------------------------------|
| Net weight:                    | 1.57 kg                       |
| Triple<br>Body:<br>Illuminant: | Gypsum<br>LED                 |
| Electrical safety class:       | II                            |
| Degree of protection:          | IP20                          |
| Rated power:                   | 31.3 w                        |
| Luminaire luminous flux*:      | 2504 Im                       |
| Light output*:                 | 80.00 Im/w                    |
| Colorful temperature*:         | 3000 K                        |
| Color rendering index*:        | Ra >90                        |
| Color temperature stability*:  | MAC 3                         |
| cos *:                         | 0.95                          |
| PRA:                           | LC 45/500-1400/50 bDW SC PRE2 |