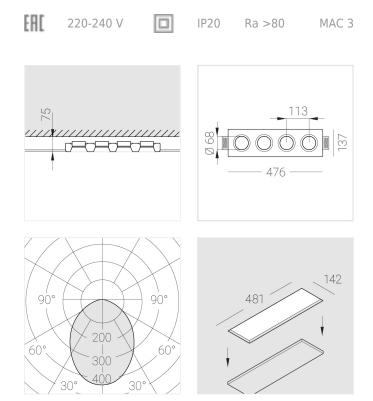

#### **Specifications**

| Measurements:<br>Net weight:      | 475x137x70 mm<br>2.48 kg |
|-----------------------------------|--------------------------|
| Quadruple<br>Body:<br>Illuminant: | Gypsum<br>LED            |
| Electrical safety class:          | II                       |
| Degree of protection:             | IP20                     |
| Rated power:                      | 31.2 w                   |
| Luminaire luminous flux*:         | 2556 lm                  |
| Light output*:                    | 82 lm/w                  |
| Colorful temperature*:            | 3000 K                   |
| Color rendering index*:           | Ra >80                   |
| Color temperature stability*:     | MAC 3                    |
| COS *:                            | 0.4                      |
| PRA:                              | Mean Well APC-8-250      |