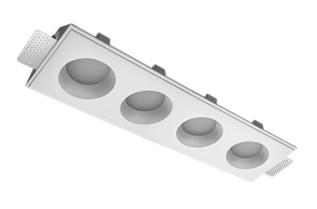

# Trimless recessed luminaire

## Tetro A25 32W 830 ze11009641

### Complectation

| Body               | 1 |
|--------------------|---|
| LED module         | 4 |
| Conrol gear        | 4 |
| Fastener           | 2 |
| Screw x6           | 4 |
| Screw self-tapping | 2 |
| Washer D5          | 4 |
| Suction Cup        | 1 |
|                    |   |