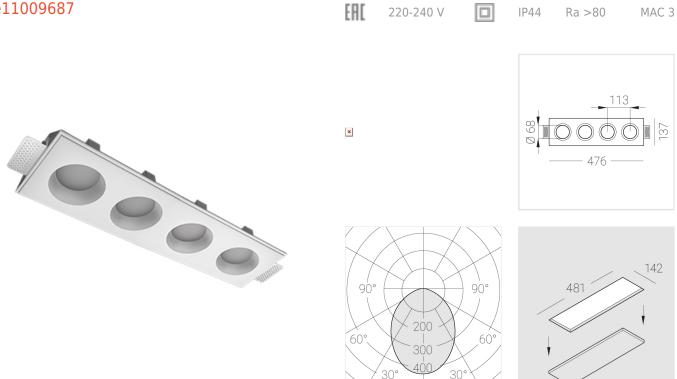

## Trimless recessed luminaire

Tetro A25 44W 840 IP44/20 ze11009687

## Specifications

| Measurements:<br>Net weight:              | 475x137x70 mm<br>2.6 kg |
|-------------------------------------------|-------------------------|
| Quadruple<br>Body:<br>Illuminant:         | Gypsum<br>LED           |
| Electrical safety class:                  | 11                      |
| Degree of protection:                     | IP44                    |
| 5 1                                       | 44.8 w                  |
| Rated power:<br>Luminaire luminous flux*: |                         |
|                                           | 3770 lm                 |
| Light output*:                            | 84 lm/w                 |
| Colorful temperature*:                    | 4000 K                  |
| Color rendering index*:                   | Ra >80                  |
| Color temperature stability*:             | MAC 3                   |
| COS *:                                    | 0.5                     |
| PRA:                                      | Mean Well APC-12-350    |