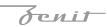

# Trimless recessed luminaire

## Tetro A25 44W 927 IP44/20 ze11009688

#### **Specifications**

| Measurements:<br>Net weight:      | 475x137x70 mm<br>2.6 kg |
|-----------------------------------|-------------------------|
| Quadruple<br>Body:<br>Illuminant: | Gypsum<br>LED           |
| Electrical safety class:          | II                      |
| Degree of protection:             | IP44                    |
| Rated power:                      | 44.8 w                  |
| Luminaire luminous flux*:         | 2774 lm                 |
| Light output*:                    | 62 lm/w                 |
| Colorful temperature*:            | 2700 K                  |
| Color rendering index*:           | Ra >90                  |
| Color temperature stability*:     | MAC 3                   |
| COS *:                            | 0.5                     |
| PRA:                              | Mean Well APC-12-350    |