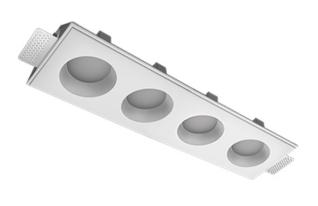

#### **Specifications**

| Measurements:                     | 475x137x70 mm                        |
|-----------------------------------|--------------------------------------|
| Net weight:                       | 2.45 kg                              |
| Quadruple<br>Body:<br>Illuminant: | Gypsum<br>LED                        |
| Electrical safety class:          | II                                   |
| Degree of protection:             | IP20                                 |
| Rated power:                      | 29.1 w                               |
| Luminaire luminous flux*:         | 2028 Im                              |
| Light output*:                    | 70 Im/w                              |
| Colorful temperature*:            | 2700 K                               |
| Color rendering index*:           | Ra >90                               |
| Color temperature stability*:     | MAC 3                                |
| cos *:                            | 0.94                                 |
| PRA:                              | LCA 45W 500-1400mA one4all SC<br>PRE |