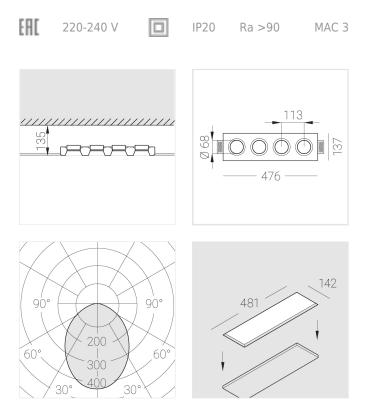

#### **Specifications**

| Measurements:                     | 475x137x70 mm                        |
|-----------------------------------|--------------------------------------|
| Net weight:                       | 2.45 kg                              |
| Quadruple<br>Body:<br>Illuminant: | Gypsum<br>LED                        |
| Electrical safety class:          | II                                   |
| Degree of protection:             | IP20                                 |
| Rated power:                      | 29.1 w                               |
| Luminaire luminous flux*:         | 2028 Im                              |
| Light output*:                    | 70 Im/w                              |
| Colorful temperature*:            | 2700 K                               |
| Color rendering index*:           | Ra >90                               |
| Color temperature stability*:     | MAC 3                                |
| cos *:                            | 0.94                                 |
| PRA:                              | LCA 45W 500-1400mA one4all SC<br>PRE |