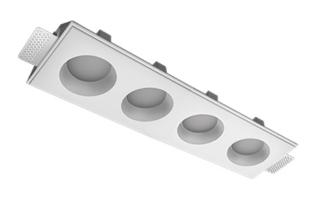

## Trimless recessed luminaire

Senit-

## Specifications

| Measurements:<br>Net weight:      | 475x137x70 mm<br>2.45 kg             |
|-----------------------------------|--------------------------------------|
| Quadruple<br>Body:<br>Illuminant: | Gypsum<br>LED                        |
| Electrical safety class:          | П                                    |
| Degree of protection:             | IP44                                 |
| Rated power:                      | 29.1 w                               |
| Luminaire luminous flux*:         | 2028 lm                              |
| Light output*:                    | 70 lm/w                              |
| Colorful temperature*:            | 2700 K                               |
| Color rendering index*:           | Ra >90                               |
| Color temperature stability*:     | MAC 3                                |
| cos *:                            | 0.94                                 |
| PRA:                              | LCA 45W 500-1400mA one4all SC<br>PRE |