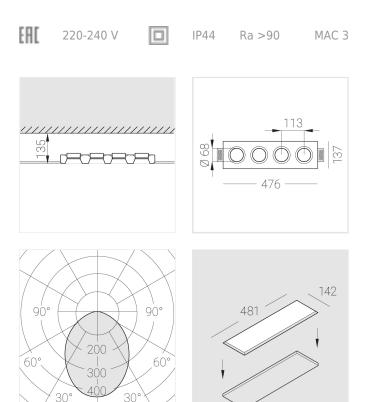

## Specifications

| Measurements:<br>Net weight:      | 475x137x70 mm<br>2.45 kg             |
|-----------------------------------|--------------------------------------|
| Quadruple<br>Body:<br>Illuminant: | Gypsum<br>LED                        |
| Electrical safety class:          | П                                    |
| Degree of protection:             | IP44                                 |
| Rated power:                      | 29.1 w                               |
| Luminaire luminous flux*:         | 2028 lm                              |
| Light output*:                    | 70 lm/w                              |
| Colorful temperature*:            | 2700 K                               |
| Color rendering index*:           | Ra >90                               |
| Color temperature stability*:     | MAC 3                                |
| cos *:                            | 0.94                                 |
| PRA:                              | LCA 45W 500-1400mA one4all SC<br>PRE |