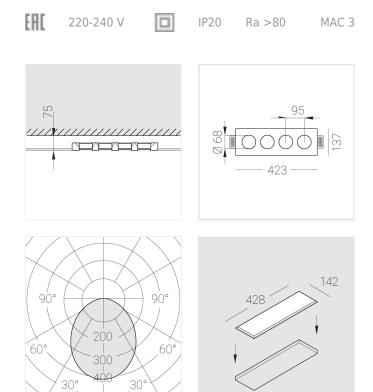

#### **Specifications**

| Measurements:<br>Net weight:      | 420x137x50 mm<br>1.96 kg |
|-----------------------------------|--------------------------|
| Quadruple<br>Body:<br>Illuminant: | Gypsum<br>LED            |
| Electrical safety class:          | II                       |
| Degree of protection:             | IP20                     |
| Rated power:                      | 31.2 w                   |
| Luminaire luminous flux*:         | 3047 lm                  |
| Light output*:                    | 98 lm/w                  |
| Colorful temperature*:            | 4000 K                   |
| Color rendering index*:           | Ra >80                   |
| Color temperature stability*:     | MAC 3                    |
| cos *:                            | 0.4                      |
| PRA:                              | Mean Well APC-8-250      |