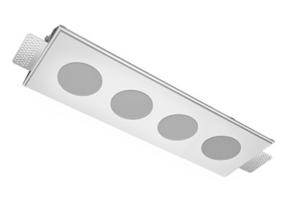

# Trimless recessed luminaire



## Tetro S05 32W 840 ze11009662





### Complectation

| Body               | 1 |
|--------------------|---|
| LED module         | 4 |
| Conrol gear        | 4 |
| Fastener           | 2 |
| Screw x6           | 4 |
| Screw self-tapping | 2 |
| Washer D5          | 4 |
| Suction Cup        | 1 |
|                    |   |

#### Dimming by TRIAC accessible on request

The manufacturer reserves the right to change the configuration of the LED luminaire.

#### **Specifications**

| Measurements:<br>Net weight:      | 420x137x50 mm<br>1.96 kg |
|-----------------------------------|--------------------------|
| Quadruple<br>Body:<br>Illuminant: | Gypsum<br>LED            |
| Electrical safety class:          | II                       |
| Degree of protection:             | IP20                     |
| Rated power: