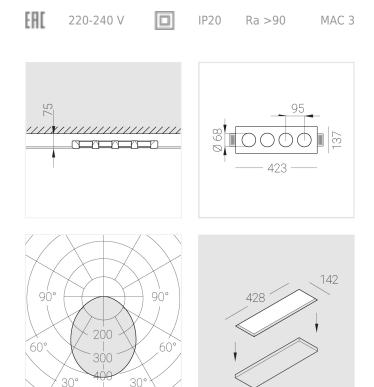

#### **Specifications**

| Measurements:<br>Net weight:      | 420x137x50 mm<br>1.96 kg |
|-----------------------------------|--------------------------|
| Quadruple<br>Body:<br>Illuminant: | Gypsum<br>LED            |
| Electrical safety class:          | II                       |
| Degree of protection:             | IP20                     |
| Rated power:                      | 31.2 w                   |
| Luminaire luminous flux*:         | 2634 lm                  |
| Light output*:                    | 84 lm/w                  |
| Colorful temperature*:            | 4000 K                   |
| Color rendering index*:           | Ra >90                   |
| Color temperature stability*:     | MAC 3                    |
| COS *:                            | 0.4                      |
| PRA:                              | Mean Well APC-8-250      |