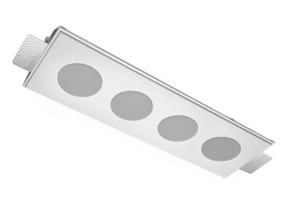

#### **Specifications**

| Measurements:<br>Net weight:      | 420x137x50 mm<br>1.96 kg |
|-----------------------------------|--------------------------|
| Quadruple<br>Body:<br>Illuminant: | Gypsum<br>LED            |
| Electrical safety class:          | II                       |
| Degree of protection:             | IP20                     |
| Rated power:                      | 31.2 w                   |
| Luminaire luminous flux*:         | 2634 lm                  |
| Light output*:                    | 84 lm/w                  |
| Colorful temperature*:            | 4000 K                   |
| Color rendering index*:           | Ra >90                   |
| Color temperature stability*:     | MAC 3                    |
| COS *:                            | 0.4                      |
| PRA:                              | Mean Well APC-8-250      |