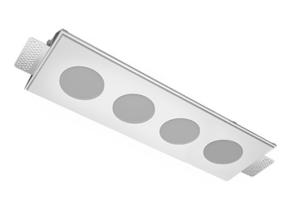

# Trimless recessed luminaire

## Tetro S05 44W 930 IP44/20 ze11009709

#### Specifications

| Measurements:<br>Net weight:      | 420x137x50 mm<br>2.08 kg |
|-----------------------------------|--------------------------|
| Quadruple<br>Body:<br>Illuminant: | Gypsum<br>LED            |
| Electrical safety class:          | II                       |
| Degree of protection:             | IP44                     |
| Rated power:                      | 44.8 w                   |
| Luminaire luminous flux*:         | 3339 lm                  |
| Light output*:                    | 75 lm/w                  |
| Colorful temperature*:            | 3000 K                   |
| Color rendering index*:           | Ra >90                   |
| Color temperature stability*:     | MAC 3                    |
| COS *:                            | 0.5                      |
| PRA:                              | Mean Well APC-12-350     |