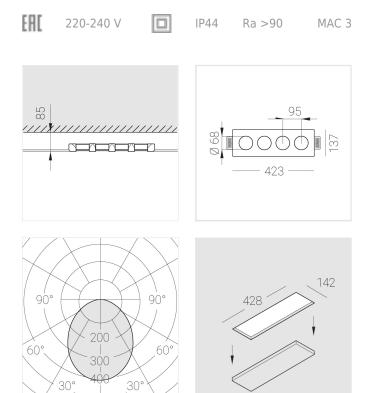

#### Specifications

| Measurements:<br>Net weight:      | 420x137x50 mm<br>2.08 kg |
|-----------------------------------|--------------------------|
| Quadruple<br>Body:<br>Illuminant: | Gypsum<br>LED            |
| Electrical safety class:          | II                       |
| Degree of protection:             | IP44                     |
| Rated power:                      | 44.8 w                   |
| Luminaire luminous flux*:         | 3339 lm                  |
| Light output*:                    | 75 lm/w                  |
| Colorful temperature*:            | 3000 K                   |
| Color rendering index*:           | Ra >90                   |
| Color temperature stability*:     | MAC 3                    |
| COS *:                            | 0.5                      |
| PRA:                              | Mean Well APC-12-350     |