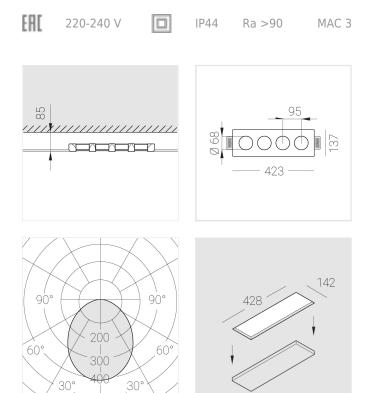

#### Specifications

| Measurements:<br>Net weight:      | 420x137x50 mm<br>2.08 kg |
|-----------------------------------|--------------------------|
| Quadruple<br>Body:<br>Illuminant: | Gypsum<br>LED            |
| Electrical safety class:          | II                       |
| Degree of protection:             | IP44                     |
| Rated power:                      | 44.8 w                   |
| Luminaire luminous flux*:         | 3604 lm                  |
| Light output*:                    | 80 lm/w                  |
| Colorful temperature*:            | 4000 K                   |
| Color rendering index*:           | Ra >90                   |
| Color temperature stability*:     | MAC 3                    |
| COS *:                            | 0.5                      |
| PRA:                              | Mean Well APC-12-350     |