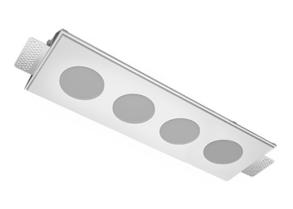

# Trimless recessed luminaire



## Tetro S05 44W 940 IP44/20 ze11009710





### Complectation

| Body               | 1 |
|--------------------|---|
| LED module         | 4 |
| Conrol gear        | 4 |
| Fastener           | 2 |
| Screw x6           | 4 |
| Screw self-tapping | 2 |
| Washer D5          | 4 |
| Suction Cup        | 1 |
|                    |   |

#### Dimming by TRIAC accessible on request

The manufacturer reserves the right to change the configuration of the LED luminaire.

#### Specifications

| Measurements:<br>Net weight:      | 420x137x50 mm<br>2.08 kg |
|-----------------------------------|--------------------------|
| Quadruple<br>Body:<br>Illuminant: | Gypsum<br>LED            |
| Electrical safety class:          | II                       |
| Degree of protection:             | IP44                     |
| Rated power: