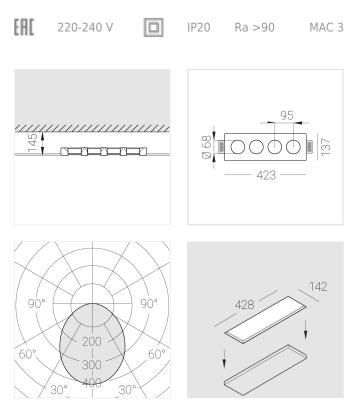

#### **Specifications**

| Measurements:<br>Net weight:      | 420x137x50 mm<br>1.93 kg             |
|-----------------------------------|--------------------------------------|
| Quadruple<br>Body:<br>Illuminant: | Gypsum<br>LED                        |
| Electrical safety class:          | П                                    |
| Degree of protection:             | IP20                                 |
| Rated power:                      | 29.1 w                               |
| Luminaire luminous flux*:         | 2244 Im                              |
| Light output*:                    | 77 lm/w                              |
| Colorful temperature*:            | 2700 K                               |
| Color rendering index*:           | Ra >90                               |
| Color temperature stability*:     | MAC 3                                |
| cos *:                            | 0.94                                 |
| PRA:                              | LCA 45W 500-1400mA one4all SC<br>PRE |