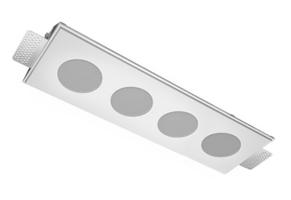

# Trimless recessed luminaire

## Tetro S05 32W 927 DA ze11009678

#### **Specifications**

| Measurements:<br>Net weight:      | 420x137x50 mm<br>1.93 kg             |
|-----------------------------------|--------------------------------------|
| Quadruple<br>Body:<br>Illuminant: | Gypsum<br>LED                        |
| Electrical safety class:          | П                                    |
| Degree of protection:             | IP20                                 |
| Rated power:                      | 29.1 w                               |
| Luminaire luminous flux*:         | 2244 Im                              |
| Light output*:                    | 77 lm/w                              |
| Colorful temperature*:            | 2700 K                               |
| Color rendering index*:           | Ra >90                               |
| Color temperature stability*:     | MAC 3                                |
| cos *:                            | 0.94                                 |
| PRA:                              | LCA 45W 500-1400mA one4all SC<br>PRE |