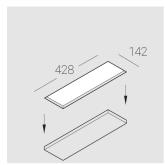

#### **Specifications**

| Measurements:                 | 420x137x50 mm                     |
|-------------------------------|-----------------------------------|
| Net weight:                   | 1.93 kg                           |
|                               |                                   |
| Quadruple                     |                                   |
| Body:                         | Gypsum                            |
| Illuminant:                   | LED                               |
| marmare.                      | 220                               |
|                               |                                   |
| Electrical safety class:      | II                                |
| Degree of protection:         | IP20                              |
| Rated power:                  | 41.5 w                            |
| Luminaire luminous flux*:     | 3070 lm                           |
| Light output*:                | 74 lm/w                           |
| Colorful temperature*:        | 2700 K                            |
| Color rendering index*:       | Ra >90                            |
| Color temperature stability*: | MAC 3                             |
| cos *:                        | 0.97                              |
| PRA:                          | LCA 45W 500-1400mA one4all SC PRE |