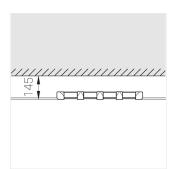

#### **Specifications**

| Measurements:                 | 420x137x50 mm                     |
|-------------------------------|-----------------------------------|
| Net weight:                   | 1.93 kg                           |
|                               |                                   |
| Quadruple                     |                                   |
| Body:                         | Gypsum                            |
| Illuminant:                   | LED                               |
| marmare.                      | 220                               |
|                               |                                   |
| Electrical safety class:      | II                                |
| Degree of protection:         | IP20                              |
| Rated power:                  | 41.5 w                            |
| Luminaire luminous flux*:     | 3070 lm                           |
| Light output*:                | 74 lm/w                           |
| Colorful temperature*:        | 2700 K                            |
| Color rendering index*:       | Ra >90                            |
| Color temperature stability*: | MAC 3                             |
| cos *:                        | 0.97                              |
| PRA:                          | LCA 45W 500-1400mA one4all SC PRE |