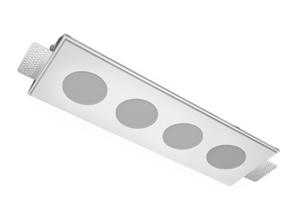

# Tetro S05 44W 927 DA ze11009718

IP20

**EHI** 220-240 V

Ra >90

#### **Specifications**

| Measurements:                 | 420x137x50 mm                     |
|-------------------------------|-----------------------------------|
| Net weight:                   | 1.93 kg                           |
|                               |                                   |
| Quadruple                     |                                   |
| Body:                         | Gypsum                            |
| Illuminant:                   | LED                               |
| marmare.                      | 220                               |
|                               |                                   |
| Electrical safety class:      | II                                |
| Degree of protection:         | IP20                              |
| Rated power:                  | 41.5 w                            |
| Luminaire luminous flux*:     | 3070 lm                           |
| Light output*:                | 74 lm/w                           |
| Colorful temperature*:        | 2700 K                            |
| Color rendering index*:       | Ra >90                            |
| Color temperature stability*: | MAC 3                             |
| cos *:                        | 0.97                              |
| PRA:                          | LCA 45W 500-1400mA one4all SC PRE |