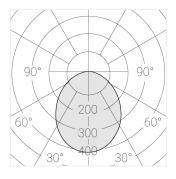

#### **Specifications**

| Measurements:                 | 420x137x50 mm                     |
|-------------------------------|-----------------------------------|
| Net weight:                   | 1.93 kg                           |
|                               |                                   |
| Quadruple                     |                                   |
| Body:                         | Gypsum                            |
| Illuminant:                   | LED                               |
| marmare.                      | 220                               |
|                               |                                   |
| Electrical safety class:      | II                                |
| Degree of protection:         | IP20                              |
| Rated power:                  | 41.5 w                            |
| Luminaire luminous flux*:     | 3070 lm                           |
| Light output*:                | 74 lm/w                           |
| Colorful temperature*:        | 2700 K                            |
| Color rendering index*:       | Ra >90                            |
| Color temperature stability*: | MAC 3                             |
| cos *:                        | 0.97                              |
| PRA:                          | LCA 45W 500-1400mA one4all SC PRE |