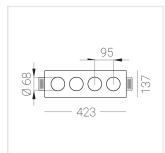

#### **Specifications**

| Measurements:                 | 420x137x50 mm                     |
|-------------------------------|-----------------------------------|
| Net weight:                   | 1.93 kg                           |
|                               |                                   |
| Quadruple                     |                                   |
| Body:                         | Gypsum                            |
| Illuminant:                   | LED                               |
| marmare.                      | 220                               |
|                               |                                   |
| Electrical safety class:      | II                                |
| Degree of protection:         | IP20                              |
| Rated power:                  | 41.5 w                            |
| Luminaire luminous flux*:     | 3070 lm                           |
| Light output*:                | 74 lm/w                           |
| Colorful temperature*:        | 2700 K                            |
| Color rendering index*:       | Ra >90                            |
| Color temperature stability*: | MAC 3                             |
| cos *:                        | 0.97                              |
| PRA:                          | LCA 45W 500-1400mA one4all SC PRE |