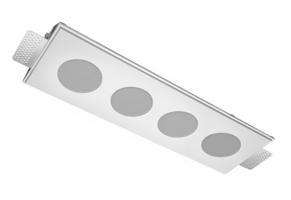

# Trimless recessed luminaire

## Tetro S05 32W 940 DA ze11009680

#### **Specifications**

| Measurements:<br>Net weight:      | 420x137x50 mm<br>1.93 kg             |
|-----------------------------------|--------------------------------------|
| Quadruple<br>Body:<br>Illuminant: | Gypsum<br>LED                        |
| Electrical safety class:          | П                                    |
| Degree of protection:             | IP20                                 |
| Rated power:                      | 29.1 w                               |
| Luminaire luminous flux*:         | 2634 Im                              |
| Light output*:                    | 91 lm/w                              |
| Colorful temperature*:            | 4000 K                               |
| Color rendering index*:           | Ra >90                               |
| Color temperature stability*:     | MAC 3                                |
| cos *:                            | 0.94                                 |
| PRA:                              | LCA 45W 500-1400mA one4all SC<br>PRE |