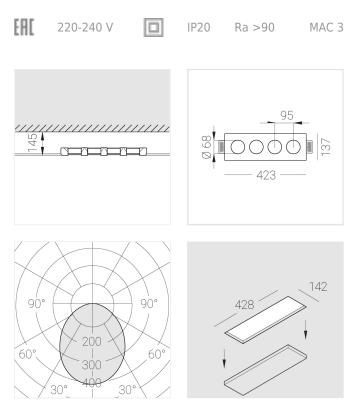

#### **Specifications**

| Measurements:<br>Net weight:      | 420x137x50 mm<br>1.93 kg             |
|-----------------------------------|--------------------------------------|
| Quadruple<br>Body:<br>Illuminant: | Gypsum<br>LED                        |
| Electrical safety class:          | П                                    |
| Degree of protection:             | IP20                                 |
| Rated power:                      | 29.1 w                               |
| Luminaire luminous flux*:         | 2634 Im                              |
| Light output*:                    | 91 lm/w                              |
| Colorful temperature*:            | 4000 K                               |
| Color rendering index*:           | Ra >90                               |
| Color temperature stability*:     | MAC 3                                |
| cos *:                            | 0.94                                 |
| PRA:                              | LCA 45W 500-1400mA one4all SC<br>PRE |