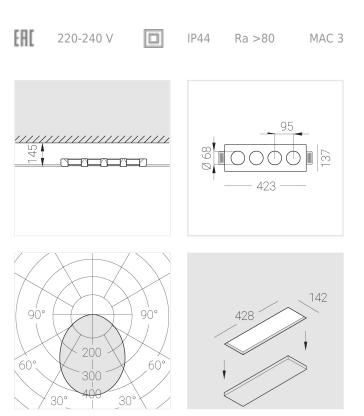

## Specifications

| Measurements:<br>Net weight:      | 420x137x50 mm<br>1.93 kg             |
|-----------------------------------|--------------------------------------|
| Quadruple<br>Body:<br>Illuminant: | Gypsum<br>LED                        |
| Electrical safety class:          | П                                    |
| Degree of protection:             | IP44                                 |
| Rated power:                      | 29.1 w                               |
| Luminaire luminous flux*:         | 3047 lm                              |
| Light output*:                    | 105 lm/w                             |
| Colorful temperature*:            | 4000 K                               |
| Color rendering index*:           | Ra >80                               |
| Color temperature stability*:     | MAC 3                                |
| COS *:                            | 0.94                                 |
| PRA:                              | LCA 45W 500-1400mA one4all SC<br>PRE |