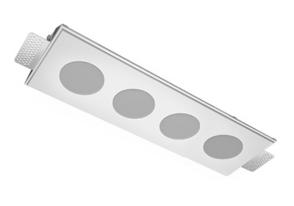

## Specifications

| Measurements:<br>Net weight:      | 420x137x50 mm<br>1.93 kg             |
|-----------------------------------|--------------------------------------|
| Quadruple<br>Body:<br>Illuminant: | Gypsum<br>LED                        |
| Electrical safety class:          | П                                    |
| Degree of protection:             | IP44                                 |
| Rated power:                      | 29.1 w                               |
| Luminaire luminous flux*:         | 3047 lm                              |
| Light output*:                    | 105 lm/w                             |
| Colorful temperature*:            | 4000 K                               |
| Color rendering index*:           | Ra >80                               |
| Color temperature stability*:     | MAC 3                                |
| COS *:                            | 0.94                                 |
| PRA:                              | LCA 45W 500-1400mA one4all SC<br>PRE |