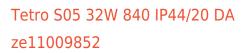

## Trimless recessed luminaire

Senit

## Specifications

| Measurements:<br>Net weight:      | 420x137x50 mm<br>1.93 kg             |
|-----------------------------------|--------------------------------------|
| Quadruple<br>Body:<br>Illuminant: | Gypsum<br>LED                        |
| Electrical safety class:          | П                                    |
| Degree of protection:             | IP44                                 |
| Rated power:                      | 29.1 w                               |
| Luminaire luminous flux*:         | 3047 lm                              |
| Light output*:                    | 105 lm/w                             |
| Colorful temperature*:            | 4000 K                               |
| Color rendering index*:           | Ra >80                               |
| Color temperature stability*:     | MAC 3                                |
| COS *:                            | 0.94                                 |
| PRA:                              | LCA 45W 500-1400mA one4all SC<br>PRE |