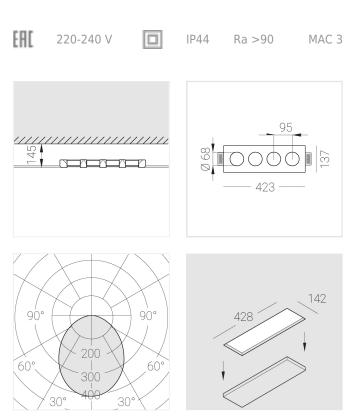

## Specifications

| Measurements:<br>Net weight:      | 420x137x50 mm<br>1.93 kg             |
|-----------------------------------|--------------------------------------|
| Quadruple<br>Body:<br>Illuminant: | Gypsum<br>LED                        |
| Electrical safety class:          | П                                    |
| Degree of protection:             | IP44                                 |
| Rated power:                      | 41.5 w                               |
| Luminaire luminous flux*:         | 3339 lm                              |
| Light output*:                    | 80 lm/w                              |
| Colorful temperature*:            | 3000 K                               |
| Color rendering index*:           | Ra >90                               |
| Color temperature stability*:     | MAC 3                                |
| cos *:                            | 0.97                                 |
| PRA:                              | LCA 45W 500-1400mA one4all SC<br>PRE |