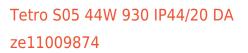

## Trimless recessed luminaire

Senit

## Specifications

| Measurements:<br>Net weight:      | 420x137x50 mm<br>1.93 kg             |
|-----------------------------------|--------------------------------------|
| Quadruple<br>Body:<br>Illuminant: | Gypsum<br>LED                        |
| Electrical safety class:          | П                                    |
| Degree of protection:             | IP44                                 |
| Rated power:                      | 41.5 w                               |
| Luminaire luminous flux*:         | 3339 lm                              |
| Light output*:                    | 80 lm/w                              |
| Colorful temperature*:            | 3000 K                               |
| Color rendering index*:           | Ra >90                               |
| Color temperature stability*:     | MAC 3                                |
| cos *:                            | 0.97                                 |
| PRA:                              | LCA 45W 500-1400mA one4all SC<br>PRE |