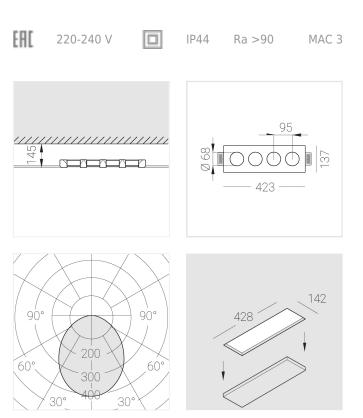

## Specifications

| Measurements:<br>Net weight:      | 420x137x50 mm<br>1.93 kg             |
|-----------------------------------|--------------------------------------|
| Quadruple<br>Body:<br>Illuminant: | Gypsum<br>LED                        |
| Electrical safety class:          | П                                    |
| Degree of protection:             | IP44                                 |
| Rated power:                      | 29.1 w                               |
| Luminaire luminous flux*:         | 2634 Im                              |
| Light output*:                    | 91 lm/w                              |
| Colorful temperature*:            | 4000 K                               |
| Color rendering index*:           | Ra >90                               |
| Color temperature stability*:     | MAC 3                                |
| cos *:                            | 0.94                                 |
| PRA:                              | LCA 45W 500-1400mA one4all SC<br>PRE |