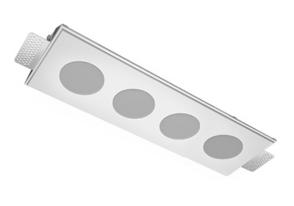

## Trimless recessed luminaire

Senit

## Specifications

| Measurements:<br>Net weight:      | 420x137x50 mm<br>1.93 kg             |
|-----------------------------------|--------------------------------------|
| Quadruple<br>Body:<br>Illuminant: | Gypsum<br>LED                        |
| Electrical safety class:          | П                                    |
| Degree of protection:             | IP44                                 |
| Rated power:                      | 29.1 w                               |
| Luminaire luminous flux*:         | 2634 Im                              |
| Light output*:                    | 91 lm/w                              |
| Colorful temperature*:            | 4000 K                               |
| Color rendering index*:           | Ra >90                               |
| Color temperature stability*:     | MAC 3                                |
| cos *:                            | 0.94                                 |
| PRA:                              | LCA 45W 500-1400mA one4all SC<br>PRE |