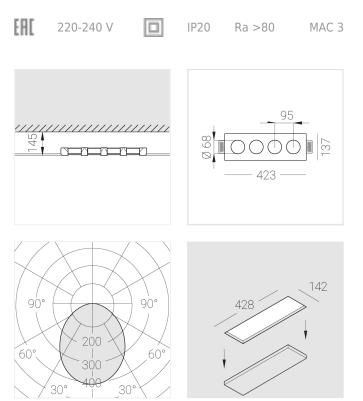

#### **Specifications**

| Measurements:<br>Net weight:      | 420x137x50 mm<br>1.93 kg             |
|-----------------------------------|--------------------------------------|
| Quadruple<br>Body:<br>Illuminant: | Gypsum<br>LED                        |
| Electrical safety class:          | П                                    |
| Degree of protection:             | IP20                                 |
| Rated power:                      | 29.1 w                               |
| Luminaire luminous flux*:         | 3047 Im                              |
| Light output*:                    | 105 lm/w                             |
| Colorful temperature*:            | 4000 K                               |
| Color rendering index*:           | Ra >80                               |
| Color temperature stability*:     | MAC 3                                |
| cos *:                            | 0.94                                 |
| PRA:                              | LCA 45W 500-1400mA one4all SC<br>PRE |