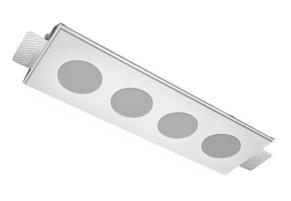

## Tetro S05 32W 840 DW ze11009672

#### **Specifications**

| Measurements:<br>Net weight:      | 420x137x50 mm<br>1.93 kg             |
|-----------------------------------|--------------------------------------|
| Quadruple<br>Body:<br>Illuminant: | Gypsum<br>LED                        |
| Electrical safety class:          | П                                    |
| Degree of protection:             | IP20                                 |
| Rated power:                      | 29.1 w                               |
| Luminaire luminous flux*:         | 3047 Im                              |
| Light output*:                    | 105 lm/w                             |
| Colorful temperature*:            | 4000 K                               |
| Color rendering index*:           | Ra >80                               |
| Color temperature stability*:     | MAC 3                                |
| cos *:                            | 0.94                                 |
| PRA:                              | LCA 45W 500-1400mA one4all SC<br>PRE |