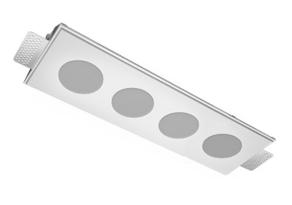

# Trimless recessed luminaire

## Tetro S05 32W 840 IP44/20 DW ze11009857

Senit

#### **Specifications**

| Measurements:<br>Net weight:      | 420x137x50 mm<br>1.93 kg             |
|-----------------------------------|--------------------------------------|
| Quadruple<br>Body:<br>Illuminant: | Gypsum<br>LED                        |
| Electrical safety class:          | П                                    |
| Degree of protection:             | IP44                                 |
| Rated power:                      | 29.1 w                               |
| Luminaire luminous flux*:         | 3047 Im                              |
| Light output*:                    | 105 lm/w                             |
| Colorful temperature*:            | 4000 K                               |
| Color rendering index*:           | Ra >80                               |
| Color temperature stability*:     | MAC 3                                |
| cos *:                            | 0.94                                 |
| PRA:                              | LCA 45W 500-1400mA one4all SC<br>PRE |