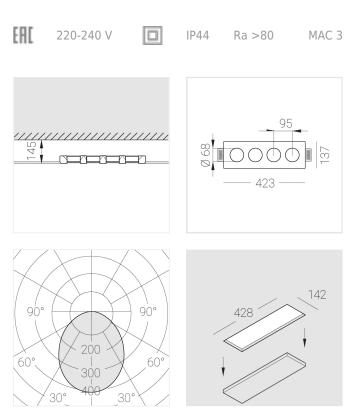

#### **Specifications**

| Measurements:<br>Net weight:      | 420x137x50 mm<br>1.93 kg             |
|-----------------------------------|--------------------------------------|
| Quadruple<br>Body:<br>Illuminant: | Gypsum<br>LED                        |
| Electrical safety class:          | П                                    |
| Degree of protection:             | IP44                                 |
| Rated power:                      | 29.1 w                               |
| Luminaire luminous flux*:         | 3047 Im                              |
| Light output*:                    | 105 lm/w                             |
| Colorful temperature*:            | 4000 K                               |
| Color rendering index*:           | Ra >80                               |
| Color temperature stability*:     | MAC 3                                |
| cos *:                            | 0.94                                 |
| PRA:                              | LCA 45W 500-1400mA one4all SC<br>PRE |