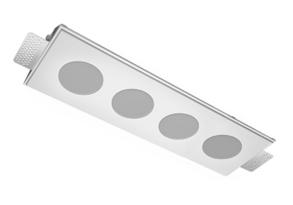

# Trimless recessed luminaire

## Tetro S05 32W 927 IP44/20 DW ze11009858

Senit

#### **Specifications**

| Measurements:<br>Net weight:      | 420x137x50 mm<br>1.93 kg             |
|-----------------------------------|--------------------------------------|
| Quadruple<br>Body:<br>Illuminant: | Gypsum<br>LED                        |
| Electrical safety class:          | П                                    |
| Degree of protection:             | IP44                                 |
| Rated power:                      | 29.1 w                               |
| Luminaire luminous flux*:         | 2244 Im                              |
| Light output*:                    | 77 lm/w                              |
| Colorful temperature*:            | 2700 K                               |
| Color rendering index*:           | Ra >90                               |
| Color temperature stability*:     | MAC 3                                |
| cos *:                            | 0.94                                 |
| PRA:                              | LCA 45W 500-1400mA one4all SC<br>PRE |