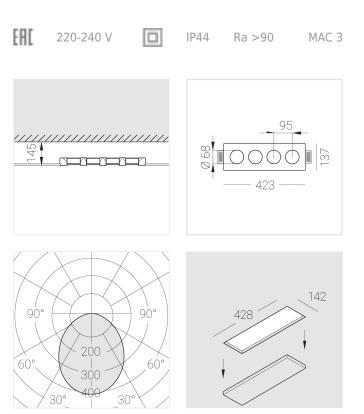

#### **Specifications**

| Measurements:<br>Net weight:      | 420x137x50 mm<br>1.93 kg             |
|-----------------------------------|--------------------------------------|
| Quadruple<br>Body:<br>Illuminant: | Gypsum<br>LED                        |
| Electrical safety class:          | П                                    |
| Degree of protection:             | IP44                                 |
| Rated power:                      | 29.1 w                               |
| Luminaire luminous flux*:         | 2244 Im                              |
| Light output*:                    | 77 lm/w                              |
| Colorful temperature*:            | 2700 K                               |
| Color rendering index*:           | Ra >90                               |
| Color temperature stability*:     | MAC 3                                |
| cos *:                            | 0.94                                 |
| PRA:                              | LCA 45W 500-1400mA one4all SC<br>PRE |