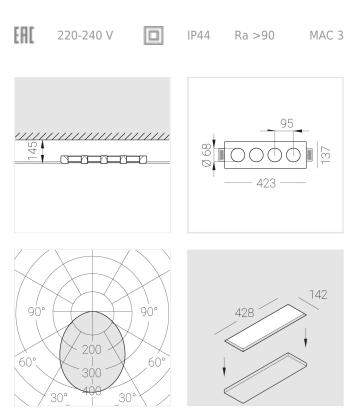

#### **Specifications**

| Measurements:<br>Net weight:      | 420x137x50 mm<br>1.93 kg             |
|-----------------------------------|--------------------------------------|
| Quadruple<br>Body:<br>Illuminant: | Gypsum<br>LED                        |
| Electrical safety class:          | П                                    |
| Degree of protection:             | IP44                                 |
| Rated power:                      | 41.5 w                               |
| Luminaire luminous flux*:         | 3070 lm                              |
| Light output*:                    | 74 lm/w                              |
| Colorful temperature*:            | 2700 K                               |
| Color rendering index*:           | Ra >90                               |
| Color temperature stability*:     | MAC 3                                |
| cos *:                            | 0.97                                 |
| PRA:                              | LCA 45W 500-1400mA one4all SC<br>PRE |