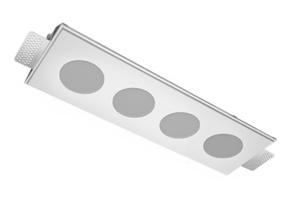

# Trimless recessed luminaire

## Tetro S05 44W 927 IP44/20 DW ze11009878

Senit

### Complectation

| Body               | 1 |
|--------------------|---|
| LED module         | 4 |
| Conrol gear        | 1 |
| Fastener           | 2 |
| Screw x6           | 4 |
| Screw self-tapping | 2 |
| Washer D5          | 4 |
| Suction Cup        | 1 |
|                    |   |