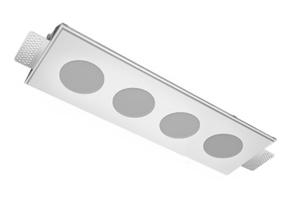

# Trimless recessed luminaire

## Tetro S05 44W 930 IP44/20 DW ze11009879

Senit

#### **Specifications**

| Measurements:<br>Net weight:      | 420x137x50 mm<br>1.93 kg             |
|-----------------------------------|--------------------------------------|
| Quadruple<br>Body:<br>Illuminant: | Gypsum<br>LED                        |
| Electrical safety class:          | П                                    |
| Degree of protection:             | IP44                                 |
| Rated power:                      | 41.5 w                               |
| Luminaire luminous flux*:         | 3339 lm                              |
| Light output*:                    | 80 lm/w                              |
| Colorful temperature*:            | 3000 K                               |
| Color rendering index*:           | Ra >90                               |
| Color temperature stability*:     | MAC 3                                |
| cos *:                            | 0.97                                 |
| PRA:                              | LCA 45W 500-1400mA one4all SC<br>PRE |