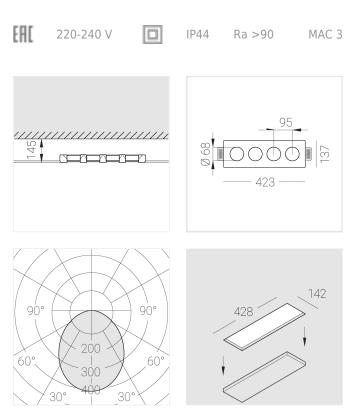

#### **Specifications**

| Measurements:<br>Net weight:      | 420x137x50 mm<br>1.93 kg             |
|-----------------------------------|--------------------------------------|
| Quadruple<br>Body:<br>Illuminant: | Gypsum<br>LED                        |
| Electrical safety class:          | П                                    |
| Degree of protection:             | IP44                                 |
| Rated power:                      | 41.5 w                               |
| Luminaire luminous flux*:         | 3339 lm                              |
| Light output*:                    | 80 lm/w                              |
| Colorful temperature*:            | 3000 K                               |
| Color rendering index*:           | Ra >90                               |
| Color temperature stability*:     | MAC 3                                |
| cos *:                            | 0.97                                 |
| PRA:                              | LCA 45W 500-1400mA one4all SC<br>PRE |