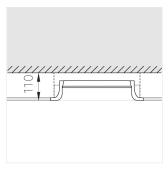

### **Specifications**

| Measurements:                 | 390x390x100 mm                 |
|-------------------------------|--------------------------------|
| Net weight:                   | 6.91 kg                        |
| -                             | _                              |
| Round                         |                                |
| Body:                         | Gypsum                         |
| Illuminant:                   | LED                            |
| marring re-                   |                                |
| Electrical enfolteration      |                                |
| Electrical safety class:      | II                             |
| Degree of protection:         | IP20                           |
| Rated power:                  | 44.5 w                         |
| Luminaire luminous flux*:     | 4516 lm                        |
| Light output*:                | 101 lm/w                       |
| Colorful temperature*:        | 3000 K                         |
| Color rendering index*:       | Ra >80                         |
| Color temperature stability*: | MAC 3                          |
| cos *:                        | 0.95                           |
| PRA:                          | LC 45W 500-1400mA flexC SR EXC |