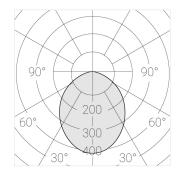

### **Specifications**

| Measurements:                 | 390x390x100 mm                 |
|-------------------------------|--------------------------------|
| Net weight:                   | 6.91 kg                        |
| -                             | _                              |
| Round                         |                                |
| Body:                         | Gypsum                         |
| Illuminant:                   | LED                            |
| marring re-                   |                                |
| Electrical enfolteration      |                                |
| Electrical safety class:      | II                             |
| Degree of protection:         | IP20                           |
| Rated power:                  | 44.5 w                         |
| Luminaire luminous flux*:     | 4516 lm                        |
| Light output*:                | 101 lm/w                       |
| Colorful temperature*:        | 3000 K                         |
| Color rendering index*:       | Ra >80                         |
| Color temperature stability*: | MAC 3                          |
| cos *:                        | 0.95                           |
| PRA:                          | LC 45W 500-1400mA flexC SR EXC |