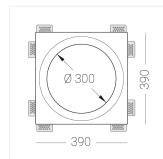

### **Specifications**

| Measurements:                 | 390x390x100 mm                 |
|-------------------------------|--------------------------------|
| Net weight:                   | 6.91 kg                        |
| -                             | _                              |
| Round                         |                                |
| Body:                         | Gypsum                         |
| Illuminant:                   | LED                            |
| marring re-                   |                                |
| Electrical enfolteration      |                                |
| Electrical safety class:      | II                             |
| Degree of protection:         | IP20                           |
| Rated power:                  | 44.5 w                         |
| Luminaire luminous flux*:     | 4516 lm                        |
| Light output*:                | 101 lm/w                       |
| Colorful temperature*:        | 3000 K                         |
| Color rendering index*:       | Ra >80                         |
| Color temperature stability*: | MAC 3                          |
| cos *:                        | 0.95                           |
| PRA:                          | LC 45W 500-1400mA flexC SR EXC |