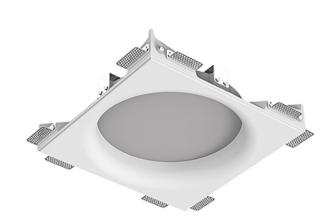

## Large-size trimless recessed luminaire

# Simple MAX R50 D300 45W 830

### **Specifications**

| Measurements:                 | 390x390x100 mm                 |
|-------------------------------|--------------------------------|
| Net weight:                   | 6.91 kg                        |
| -                             | _                              |
| Round                         |                                |
| Body:                         | Gypsum                         |
| Illuminant:                   | LED                            |
| marring re-                   |                                |
| Electrical enfolteration      |                                |
| Electrical safety class:      | II                             |
| Degree of protection:         | IP20                           |
| Rated power:                  | 44.5 w                         |
| Luminaire luminous flux*:     | 4516 lm                        |
| Light output*:                | 101 lm/w                       |
| Colorful temperature*:        | 3000 K                         |
| Color rendering index*:       | Ra >80                         |
| Color temperature stability*: | MAC 3                          |
| cos *:                        | 0.95                           |
| PRA:                          | LC 45W 500-1400mA flexC SR EXC |