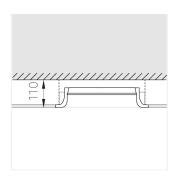

### **Specifications**

| Measurements:<br>Net weight:                                                                                                                                                                  | 390x390x100 mm<br>6.91 kg                                                                                                   |
|-----------------------------------------------------------------------------------------------------------------------------------------------------------------------------------------------|-----------------------------------------------------------------------------------------------------------------------------|
| Round<br>Body:<br>Illuminant:                                                                                                                                                                 | Gypsum<br>LED                                                                                                               |
| Electrical safety class: Degree of protection: Rated power: Luminaire luminous flux*: Light output*: Colorful temperature*: Color rendering index*: Color temperature stability*: cos *: PRA: | II<br>IP20<br>44.5 w<br>4868 lm<br>109.00 lm/w<br>4000 K<br>Ra >80<br>MAC 3<br>0.96<br>LCA 45W 500-1400mA one4all SR<br>PRE |