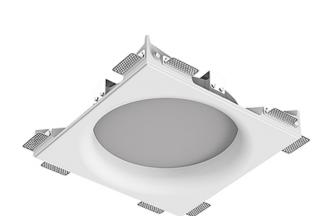

## Large-size trimless recessed luminaire

# Simple MAX R50 D300 45W 840 DA

ze11009017