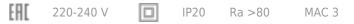

### **Specifications**

| Measurements:<br>Net weight:                                                                                                                                                                  | 390x390x100 mm<br>6.91 kg                                                                                                   |
|-----------------------------------------------------------------------------------------------------------------------------------------------------------------------------------------------|-----------------------------------------------------------------------------------------------------------------------------|
| Round<br>Body:<br>Illuminant:                                                                                                                                                                 | Gypsum<br>LED                                                                                                               |
| Electrical safety class: Degree of protection: Rated power: Luminaire luminous flux*: Light output*: Colorful temperature*: Color rendering index*: Color temperature stability*: cos *: PRA: | II<br>IP20<br>44.5 w<br>4868 lm<br>109.00 lm/w<br>4000 K<br>Ra >80<br>MAC 3<br>0.96<br>LCA 45W 500-1400mA one4all SR<br>PRE |