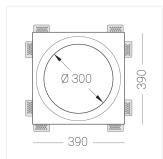

### **Specifications**

| Measurements:<br>Net weight:                                                                                                                                                                  | 390x390x100 mm<br>6.91 kg                                                                                                   |
|-----------------------------------------------------------------------------------------------------------------------------------------------------------------------------------------------|-----------------------------------------------------------------------------------------------------------------------------|
| Round<br>Body:<br>Illuminant:                                                                                                                                                                 | Gypsum<br>LED                                                                                                               |
| Electrical safety class: Degree of protection: Rated power: Luminaire luminous flux*: Light output*: Colorful temperature*: Color rendering index*: Color temperature stability*: cos *: PRA: | II<br>IP20<br>44.5 w<br>4868 lm<br>109.00 lm/w<br>4000 K<br>Ra >80<br>MAC 3<br>0.96<br>LCA 45W 500-1400mA one4all SR<br>PRE |