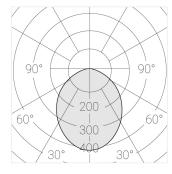

### **Specifications**

| Measurements:<br>Net weight:                                                                                                                                                                  | 390x390x100 mm<br>6.91 kg                                                                                                   |
|-----------------------------------------------------------------------------------------------------------------------------------------------------------------------------------------------|-----------------------------------------------------------------------------------------------------------------------------|
| Round<br>Body:<br>Illuminant:                                                                                                                                                                 | Gypsum<br>LED                                                                                                               |
| Electrical safety class: Degree of protection: Rated power: Luminaire luminous flux*: Light output*: Colorful temperature*: Color rendering index*: Color temperature stability*: cos *: PRA: | II<br>IP20<br>44.5 w<br>4868 lm<br>109.00 lm/w<br>4000 K<br>Ra >80<br>MAC 3<br>0.96<br>LCA 45W 500-1400mA one4all SR<br>PRE |