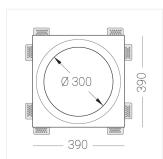

### **Specifications**

| Measurements:<br>Net weight:                                                                                                                                                                  | 390x390x100 mm<br>6.91 kg                                                                                                  |
|-----------------------------------------------------------------------------------------------------------------------------------------------------------------------------------------------|----------------------------------------------------------------------------------------------------------------------------|
| Round<br>Body:<br>Illuminant:                                                                                                                                                                 | Gypsum<br>LED                                                                                                              |
| Electrical safety class: Degree of protection: Rated power: Luminaire luminous flux*: Light output*: Colorful temperature*: Color rendering index*: Color temperature stability*: cos *: PRA: | II<br>IP20<br>44.5 w<br>3580 lm<br>80.00 lm/w<br>2700 K<br>Ra >90<br>MAC 3<br>0.96<br>LCA 45W 500-1400mA one4all SR<br>PRE |