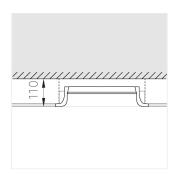

### **Specifications**

| Measurements:<br>Net weight:                                                                                                                                                                  | 390x390x100 mm<br>6.91 kg                                                                                                  |
|-----------------------------------------------------------------------------------------------------------------------------------------------------------------------------------------------|----------------------------------------------------------------------------------------------------------------------------|
| Round<br>Body:<br>Illuminant:                                                                                                                                                                 | Gypsum<br>LED                                                                                                              |
| Electrical safety class: Degree of protection: Rated power: Luminaire luminous flux*: Light output*: Colorful temperature*: Color rendering index*: Color temperature stability*: cos *: PRA: | II<br>IP20<br>44.5 w<br>3580 lm<br>80.00 lm/w<br>2700 K<br>Ra >90<br>MAC 3<br>0.96<br>LCA 45W 500-1400mA one4all SR<br>PRE |