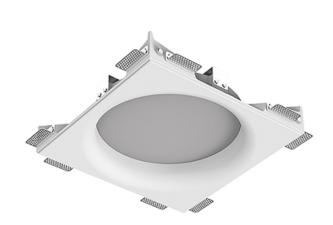

## Large-size trimless recessed luminaire

MAC 3

# Simple MAX R50 D300 45W 927 DA

220-240 V

EHE

Ra >90

IP20

### **Specifications**

| Measurements:<br>Net weight:                                                                                                                                                                  | 390x390x100 mm<br>6.91 kg                                                                                                  |
|-----------------------------------------------------------------------------------------------------------------------------------------------------------------------------------------------|----------------------------------------------------------------------------------------------------------------------------|
| Round<br>Body:<br>Illuminant:                                                                                                                                                                 | Gypsum<br>LED                                                                                                              |
| Electrical safety class: Degree of protection: Rated power: Luminaire luminous flux*: Light output*: Colorful temperature*: Color rendering index*: Color temperature stability*: cos *: PRA: | II<br>IP20<br>44.5 w<br>3580 lm<br>80.00 lm/w<br>2700 K<br>Ra >90<br>MAC 3<br>0.96<br>LCA 45W 500-1400mA one4all SR<br>PRE |