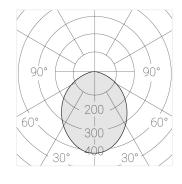

### **Specifications**

| Measurements:<br>Net weight:                                                                                                                                                                  | 390x390x100 mm<br>6.91 kg                                                                                                  |
|-----------------------------------------------------------------------------------------------------------------------------------------------------------------------------------------------|----------------------------------------------------------------------------------------------------------------------------|
| Round<br>Body:<br>Illuminant:                                                                                                                                                                 | Gypsum<br>LED                                                                                                              |
| Electrical safety class: Degree of protection: Rated power: Luminaire luminous flux*: Light output*: Colorful temperature*: Color rendering index*: Color temperature stability*: cos *: PRA: | II<br>IP20<br>44.5 w<br>3580 lm<br>80.00 lm/w<br>2700 K<br>Ra >90<br>MAC 3<br>0.96<br>LCA 45W 500-1400mA one4all SR<br>PRE |