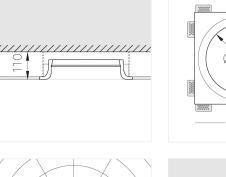

## Specifications

EHC

220-240 V

| Measurements:                 | 390x390x100 mm                       |
|-------------------------------|--------------------------------------|
| Net weight:                   | 6.91 kg                              |
| Round<br>Body:<br>Illuminant: | Gypsum<br>LED                        |
| Electrical safety class:      | II                                   |
| Degree of protection:         | IP20                                 |
| Rated power:                  | 44.5 w                               |
| Luminaire luminous flux*:     | 4203 Im                              |
| Light output*:                | 94.00 Im/w                           |
| Colorful temperature*:        | 4000 K                               |
| Color rendering index*:       | Ra >90                               |
| Color temperature stability*: | MAC 3                                |
| cos *:                        | 0.96                                 |
| PRA:                          | LCA 45W 500-1400mA one4all SR<br>PRE |