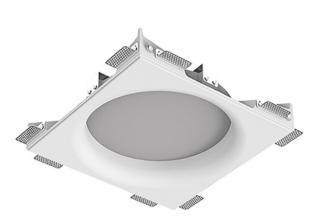

## Large-size trimless recessed luminaire

MAC 3

Simple MAX R50 D300 45W 940 DA ze11009020

IP20

Ra >90

## Specifications

EHC

220-240 V

| Measurements:                 | 390x390x100 mm                       |
|-------------------------------|--------------------------------------|
| Net weight:                   | 6.91 kg                              |
| Round<br>Body:<br>Illuminant: | Gypsum<br>LED                        |
| Electrical safety class:      | II                                   |
| Degree of protection:         | IP20                                 |
| Rated power:                  | 44.5 w                               |
| Luminaire luminous flux*:     | 4203 Im                              |
| Light output*:                | 94.00 Im/w                           |
| Colorful temperature*:        | 4000 K                               |
| Color rendering index*:       | Ra >90                               |
| Color temperature stability*: | MAC 3                                |
| cos *:                        | 0.96                                 |
| PRA:                          | LCA 45W 500-1400mA one4all SR<br>PRE |