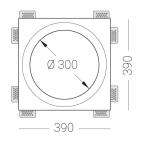

## Specifications

EHC

220-240 V

| Measurements:                 | 390x390x100 mm                       |
|-------------------------------|--------------------------------------|
| Net weight:                   | 6.91 kg                              |
| Round<br>Body:<br>Illuminant: | Gypsum<br>LED                        |
| Electrical safety class:      | II                                   |
| Degree of protection:         | IP20                                 |
| Rated power:                  | 44.5 w                               |
| Luminaire luminous flux*:     | 4203 Im                              |
| Light output*:                | 94.00 Im/w                           |
| Colorful temperature*:        | 4000 K                               |
| Color rendering index*:       | Ra >90                               |
| Color temperature stability*: | MAC 3                                |
| cos *:                        | 0.96                                 |
| PRA:                          | LCA 45W 500-1400mA one4all SR<br>PRE |