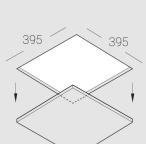

## Specifications

EHC

220-240 V

| Measurements:                 | 390x390x100 mm                       |
|-------------------------------|--------------------------------------|
| Net weight:                   | 6.91 kg                              |
| Round<br>Body:<br>Illuminant: | Gypsum<br>LED                        |
| Electrical safety class:      | II                                   |
| Degree of protection:         | IP20                                 |
| Rated power:                  | 44.5 w                               |
| Luminaire luminous flux*:     | 4203 Im                              |
| Light output*:                | 94.00 Im/w                           |
| Colorful temperature*:        | 4000 K                               |
| Color rendering index*:       | Ra >90                               |
| Color temperature stability*: | MAC 3                                |
| cos *:                        | 0.96                                 |
| PRA:                          | LCA 45W 500-1400mA one4all SR<br>PRE |