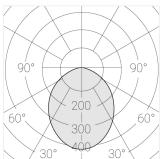

## Specifications

EHC

220-240 V

| Measurements:                 | 390x390x100 mm                       |
|-------------------------------|--------------------------------------|
| Net weight:                   | 6.91 kg                              |
| Round<br>Body:<br>Illuminant: | Gypsum<br>LED                        |
| Electrical safety class:      | II                                   |
| Degree of protection:         | IP20                                 |
| Rated power:                  | 44.5 w                               |
| Luminaire luminous flux*:     | 4203 Im                              |
| Light output*:                | 94.00 Im/w                           |
| Colorful temperature*:        | 4000 K                               |
| Color rendering index*:       | Ra >90                               |
| Color temperature stability*: | MAC 3                                |
| cos *:                        | 0.96                                 |
| PRA:                          | LCA 45W 500-1400mA one4all SR<br>PRE |