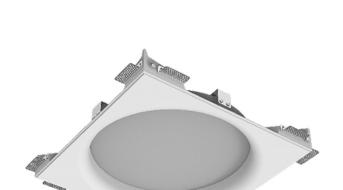

## Large-size trimless recessed luminaire

# Simple MAX R50 D400 64W 930 DA ze11009059