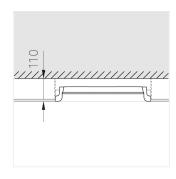

### **Specifications**

| Measurements:<br>Net weight:                                                                                                                                                                  | 490x490x110 mm<br>9.17 kg                                                                                                  |
|-----------------------------------------------------------------------------------------------------------------------------------------------------------------------------------------------|----------------------------------------------------------------------------------------------------------------------------|
| Round<br>Body:<br>Illuminant:                                                                                                                                                                 | Gypsum<br>LED                                                                                                              |
| Electrical safety class: Degree of protection: Rated power: Luminaire luminous flux*: Light output*: Colorful temperature*: Color rendering index*: Color temperature stability*: cos *: PRA: | II<br>IP20<br>63.7 w<br>5915 lm<br>93.00 lm/w<br>3000 K<br>Ra >90<br>MAC 3<br>0.97<br>LCA 60W 900-1750mA one4all SR<br>PRE |