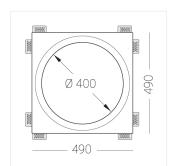

### **Specifications**

| Measurements:<br>Net weight:                                                                                                                                                                  | 490x490x110 mm<br>9.17 kg                                                                                                  |
|-----------------------------------------------------------------------------------------------------------------------------------------------------------------------------------------------|----------------------------------------------------------------------------------------------------------------------------|
| Round<br>Body:<br>Illuminant:                                                                                                                                                                 | Gypsum<br>LED                                                                                                              |
| Electrical safety class: Degree of protection: Rated power: Luminaire luminous flux*: Light output*: Colorful temperature*: Color rendering index*: Color temperature stability*: cos *: PRA: | II<br>IP20<br>63.7 w<br>5915 lm<br>93.00 lm/w<br>3000 K<br>Ra >90<br>MAC 3<br>0.97<br>LCA 60W 900-1750mA one4all SR<br>PRE |