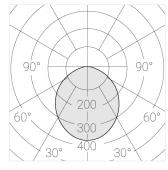

### **Specifications**

| Measurements:<br>Net weight:                                                                                                                                                                  | 490x490x110 mm<br>9.17 kg                                                                                                  |
|-----------------------------------------------------------------------------------------------------------------------------------------------------------------------------------------------|----------------------------------------------------------------------------------------------------------------------------|
| Round<br>Body:<br>Illuminant:                                                                                                                                                                 | Gypsum<br>LED                                                                                                              |
| Electrical safety class: Degree of protection: Rated power: Luminaire luminous flux*: Light output*: Colorful temperature*: Color rendering index*: Color temperature stability*: cos *: PRA: | II<br>IP20<br>63.7 w<br>5915 lm<br>93.00 lm/w<br>3000 K<br>Ra >90<br>MAC 3<br>0.97<br>LCA 60W 900-1750mA one4all SR<br>PRE |