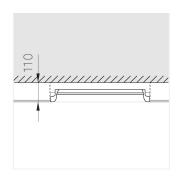

### **Specifications**

| Measurements:<br>Net weight:  | 640x640x110 mm<br>13.69 kg       |
|-------------------------------|----------------------------------|
| Round<br>Body:<br>Illuminant: | Gypsum<br>LED                    |
| Electrical actata aleca:      |                                  |
| Electrical safety class:      | II                               |
| Degree of protection:         | IP20                             |
| Rated power:                  | 77.4 w                           |
| Luminaire luminous flux*:     | 8839 lm                          |
| Light output*:                | 114.00 lm/w                      |
| Colorful temperature*:        | 3000 K                           |
| Color rendering index*:       | Ra >80                           |
| Color temperature stability*: | MAC 3                            |
| cos *:                        | 0.95                             |
| PRA:                          | LC 100W 1100-2100mA flexC SR EXC |