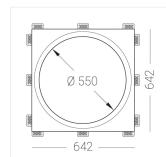

### **Specifications**

| Measurements:<br>Net weight:  | 640x640x110 mm<br>13.69 kg       |
|-------------------------------|----------------------------------|
| Round<br>Body:<br>Illuminant: | Gypsum<br>LED                    |
| Electrical actata aleca:      |                                  |
| Electrical safety class:      | II                               |
| Degree of protection:         | IP20                             |
| Rated power:                  | 77.4 w                           |
| Luminaire luminous flux*:     | 8839 lm                          |
| Light output*:                | 114.00 lm/w                      |
| Colorful temperature*:        | 3000 K                           |
| Color rendering index*:       | Ra >80                           |
| Color temperature stability*: | MAC 3                            |
| cos *:                        | 0.95                             |
| PRA:                          | LC 100W 1100-2100mA flexC SR EXC |