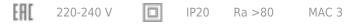

### **Specifications**

| Measurements:<br>Net weight:  | 640x640x110 mm<br>13.69 kg       |
|-------------------------------|----------------------------------|
| Round<br>Body:<br>Illuminant: | Gypsum<br>LED                    |
| Electrical actata aleca:      |                                  |
| Electrical safety class:      | II                               |
| Degree of protection:         | IP20                             |
| Rated power:                  | 77.4 w                           |
| Luminaire luminous flux*:     | 8839 lm                          |
| Light output*:                | 114.00 lm/w                      |
| Colorful temperature*:        | 3000 K                           |
| Color rendering index*:       | Ra >80                           |
| Color temperature stability*: | MAC 3                            |
| cos *:                        | 0.95                             |
| PRA:                          | LC 100W 1100-2100mA flexC SR EXC |