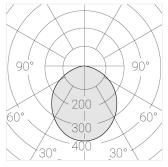

### **Specifications**

| Measurements:<br>Net weight:  | 640x640x110 mm<br>13.69 kg       |
|-------------------------------|----------------------------------|
| Round<br>Body:<br>Illuminant: | Gypsum<br>LED                    |
| Electrical actata aleca:      |                                  |
| Electrical safety class:      | II                               |
| Degree of protection:         | IP20                             |
| Rated power:                  | 77.4 w                           |
| Luminaire luminous flux*:     | 8839 lm                          |
| Light output*:                | 114.00 lm/w                      |
| Colorful temperature*:        | 3000 K                           |
| Color rendering index*:       | Ra >80                           |
| Color temperature stability*: | MAC 3                            |
| cos *:                        | 0.95                             |
| PRA:                          | LC 100W 1100-2100mA flexC SR EXC |