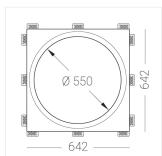

# Simple MAX R50 D550 78W 830 DA

ze11009096

220-240 V

EHE

Ra >80

IP20

640x640x110 mm

### **Specifications**

Measurements:

| Net weight:                   | 13.69 kg                               |
|-------------------------------|----------------------------------------|
| Round                         |                                        |
| Body:                         | Gypsum                                 |
| Illuminant:                   | LED                                    |
|                               |                                        |
| Electrical safety class:      | II                                     |
| Degree of protection:         | IP20                                   |
| Rated power:                  | 77.3 w                                 |
| Luminaire luminous flux*:     | 8839 lm                                |
| Light output*:                | 114.00 lm/w                            |
| Colorful temperature*:        | 3000 K                                 |
| Color rendering index*:       | Ra >80                                 |
| Color temperature stability*: | MAC 3                                  |
| cos *:                        | 0.95                                   |
| PRA:                          | LCA 100W 1100-2100mA one4all SR<br>PRE |