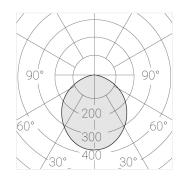

### **Specifications**

Measurements:

| Net weight:                   | 13.69 kg                               |
|-------------------------------|----------------------------------------|
| Round                         |                                        |
| Body:                         | Gypsum                                 |
| Illuminant:                   | LED                                    |
|                               |                                        |
| Electrical safety class:      | II                                     |
| Degree of protection:         | IP20                                   |
| Rated power:                  | 77.3 w                                 |
| Luminaire luminous flux*:     | 8839 lm                                |
| Light output*:                | 114.00 lm/w                            |
| Colorful temperature*:        | 3000 K                                 |
| Color rendering index*:       | Ra >80                                 |
| Color temperature stability*: | MAC 3                                  |
| cos *:                        | 0.95                                   |
| PRA:                          | LCA 100W 1100-2100mA one4all SR<br>PRE |