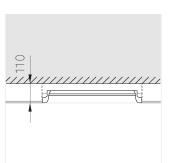

# Simple MAX R50 D550 78W 830 DA

ze11009096

220-240 V

EHE

Ra >80

IP20

640x640x110 mm

### **Specifications**

Measurements:

| Net weight:                   | 13.69 kg                               |
|-------------------------------|----------------------------------------|
| Round                         |                                        |
| Body:                         | Gypsum                                 |
| Illuminant:                   | LED                                    |
|                               |                                        |
| Electrical safety class:      | II                                     |
| Degree of protection:         | IP20                                   |
| Rated power:                  | 77.3 w                                 |
| Luminaire luminous flux*:     | 8839 lm                                |
| Light output*:                | 114.00 lm/w                            |
| Colorful temperature*:        | 3000 K                                 |
| Color rendering index*:       | Ra >80                                 |
| Color temperature stability*: | MAC 3                                  |
| cos *:                        | 0.95                                   |
| PRA:                          | LCA 100W 1100-2100mA one4all SR<br>PRE |