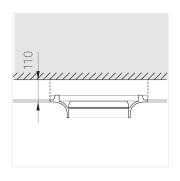

### **Specifications**

| Measurements:            | 490x490x123 mm                 |
|--------------------------|--------------------------------|
| Net weight:              | 8.53 kg                        |
|                          |                                |
| Round                    |                                |
| Body:                    | Gypsum                         |
| Illuminant:              | LED                            |
|                          |                                |
| Flactrical safety class  |                                |
| Electrical safety class: | II                             |
| Degree of protection:    | IP20                           |
| Rated power:             | 44.5 w                         |
| Luminaire luminous flux  | *: 4107 lm                     |
| Light output*:           | 92.00 lm/w                     |
| Colorful temperature*:   | 4000 K                         |
| Color rendering index*:  | Ra >90                         |
| Color temperature stabi  | lity*: MAC 3                   |
| cos *:                   | 0.95                           |
| PRA:                     | LC 45W 500-1400mA flexC SR EXC |
|                          |                                |