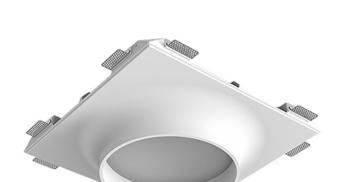

# Large-size trimless recessed luminaire

# Luno MAX C85 D300 45W 940

ze11009035