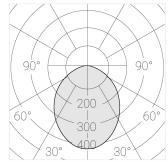

### **Specifications**

| Measurements:            | 490x490x123 mm                 |
|--------------------------|--------------------------------|
| Net weight:              | 8.53 kg                        |
|                          |                                |
| Round                    |                                |
| Body:                    | Gypsum                         |
| Illuminant:              | LED                            |
|                          |                                |
| Flactrical safety class  |                                |
| Electrical safety class: | II                             |
| Degree of protection:    | IP20                           |
| Rated power:             | 44.5 w                         |
| Luminaire luminous flux  | *: 4107 lm                     |
| Light output*:           | 92.00 lm/w                     |
| Colorful temperature*:   | 4000 K                         |
| Color rendering index*:  | Ra >90                         |
| Color temperature stabi  | lity*: MAC 3                   |
| cos *:                   | 0.95                           |
| PRA:                     | LC 45W 500-1400mA flexC SR EXC |
|                          |                                |