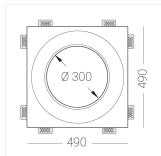

### **Specifications**

| Measurements:            | 490x490x123 mm                 |
|--------------------------|--------------------------------|
| Net weight:              | 8.53 kg                        |
|                          |                                |
| Round                    |                                |
| Body:                    | Gypsum                         |
| Illuminant:              | LED                            |
|                          |                                |
| Flactrical safety class  |                                |
| Electrical safety class: | II                             |
| Degree of protection:    | IP20                           |
| Rated power:             | 44.5 w                         |
| Luminaire luminous flux  | *: 4107 lm                     |
| Light output*:           | 92.00 lm/w                     |
| Colorful temperature*:   | 4000 K                         |
| Color rendering index*:  | Ra >90                         |
| Color temperature stabi  | lity*: MAC 3                   |
| cos *:                   | 0.95                           |
| PRA:                     | LC 45W 500-1400mA flexC SR EXC |
|                          |                                |