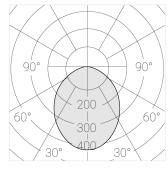

### **Specifications**

| Measurements:<br>Net weight:  | 490x490x123 mm<br>8.53 kg            |
|-------------------------------|--------------------------------------|
| Round<br>Body:<br>Illuminant: | Gypsum<br>LED                        |
| Electrical safety class:      | II                                   |
| Degree of protection:         | IP20                                 |
| Rated power:                  | 44.5 w                               |
| Luminaire luminous flux*:     | 4758 lm                              |
| Light output*:                | 107.00 lm/w                          |
| Colorful temperature*:        | 4000 K                               |
| Color rendering index*:       | Ra >80                               |
| Color temperature stability*: | MAC 3                                |
| cos *:                        | 0.96                                 |
| PRA:                          | LCA 45W 500-1400mA one4all SR<br>PRE |