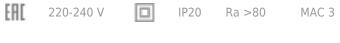

### **Specifications**

| Measurements:<br>Net weight:  | 490x490x123 mm<br>8.53 kg            |
|-------------------------------|--------------------------------------|
| Round<br>Body:<br>Illuminant: | Gypsum<br>LED                        |
| Electrical safety class:      | II                                   |
| Degree of protection:         | IP20                                 |
| Rated power:                  | 44.5 w                               |
| Luminaire luminous flux*:     | 4758 lm                              |
| Light output*:                | 107.00 lm/w                          |
| Colorful temperature*:        | 4000 K                               |
| Color rendering index*:       | Ra >80                               |
| Color temperature stability*: | MAC 3                                |
| cos *:                        | 0.96                                 |
| PRA:                          | LCA 45W 500-1400mA one4all SR<br>PRE |