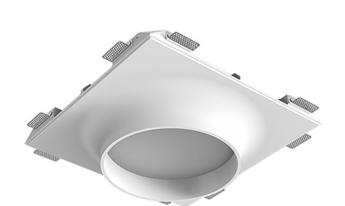

## Large-size trimless recessed luminaire

# Luno MAX C85 D300 45W 840 DA

ze11009037

### **Specifications**

| Measurements:<br>Net weight:  | 490x490x123 mm<br>8.53 kg            |
|-------------------------------|--------------------------------------|
| Round<br>Body:<br>Illuminant: | Gypsum<br>LED                        |
| Electrical safety class:      | II                                   |
| Degree of protection:         | IP20                                 |
| Rated power:                  | 44.5 w                               |
| Luminaire luminous flux*:     | 4758 lm                              |
| Light output*:                | 107.00 lm/w                          |
| Colorful temperature*:        | 4000 K                               |
| Color rendering index*:       | Ra >80                               |
| Color temperature stability*: | MAC 3                                |
| cos *:                        | 0.96                                 |
| PRA:                          | LCA 45W 500-1400mA one4all SR<br>PRE |