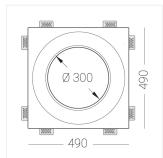

### **Specifications**

| Measurements:<br>Net weight:  | 490x490x123 mm<br>8.53 kg            |
|-------------------------------|--------------------------------------|
| Round<br>Body:<br>Illuminant: | Gypsum<br>LED                        |
| Electrical safety class:      | II                                   |
| Degree of protection:         | IP20                                 |
| Rated power:                  | 44.5 w                               |
| Luminaire luminous flux*:     | 4758 lm                              |
| Light output*:                | 107.00 lm/w                          |
| Colorful temperature*:        | 4000 K                               |
| Color rendering index*:       | Ra >80                               |
| Color temperature stability*: | MAC 3                                |
| cos *:                        | 0.96                                 |
| PRA:                          | LCA 45W 500-1400mA one4all SR<br>PRE |