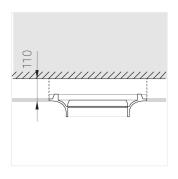

### **Specifications**

| Measurements:<br>Net weight:  | 490x490x123 mm<br>8.53 kg            |
|-------------------------------|--------------------------------------|
| Round<br>Body:<br>Illuminant: | Gypsum<br>LED                        |
| Electrical safety class:      | II                                   |
| Degree of protection:         | IP20                                 |
| Rated power:                  | 44.5 w                               |
| Luminaire luminous flux*:     | 4758 lm                              |
| Light output*:                | 107.00 lm/w                          |
| Colorful temperature*:        | 4000 K                               |
| Color rendering index*:       | Ra >80                               |
| Color temperature stability*: | MAC 3                                |
| cos *:                        | 0.96                                 |
| PRA:                          | LCA 45W 500-1400mA one4all SR<br>PRE |