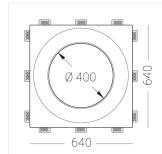

# Luno MAX C115 D400 64W 930

ze11009074

640x640x113 mm

### **Specifications**

Measurements:

| Net weight:                                                                                                                                         | 12.34 kg                                                                   |
|-----------------------------------------------------------------------------------------------------------------------------------------------------|----------------------------------------------------------------------------|
| Round<br>Body:<br>Illuminant:                                                                                                                       | Gypsum<br>LED                                                              |
| Electrical safety class: Degree of protection: Rated power: Luminaire luminous flux*: Light output*: Colorful temperature*: Color rendering index*: | II<br>IP20<br>63.7 w<br>5783 lm<br>91.00 lm/w<br>3000 K<br>Ra >90<br>MAC 3 |
| Color temperature stability*:<br>cos *:<br>PRA:                                                                                                     | 0.97<br>LC 60W 900-1750mA flexC SR EXC                                     |