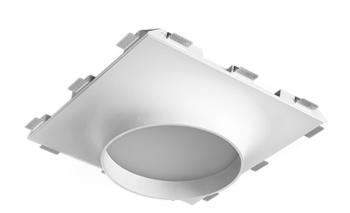

## Large-size trimless recessed luminaire

# Luno MAX C115 D400 64W 930

ze11009074

640x640x113 mm