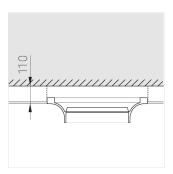

## Large-size trimless recessed luminaire



# Luno MAX C115 D400 64W 930

ze11009074













640x640x113 mm

### Complectation

| Body               | 1  |
|--------------------|----|
| LED module         | 1  |
| Conrol gear        | 1  |
| Fastener           | 12 |
| Screw x6           | 24 |
| Screw self-tapping | 24 |
| Washer D5          | 30 |
| Suction Cup        | 2  |
| Bracket            | 6  |
| Screw M5x8         | 6  |

#### Dimming by TRIAC accessible on request

The manufacturer reserves the right to change the configuration of the LED luminaire.

### **Specifications**

Measurements:

| Net weight:                                                                                                                                         | 12.34 kg                                                                   |
|-----------------------------------------------