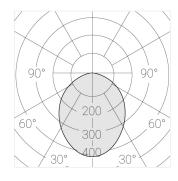

### **Specifications**

Measurements:

| Net weight:                                                                                                                                         | 12.34 kg                                                                   |
|-----------------------------------------------------------------------------------------------------------------------------------------------------|----------------------------------------------------------------------------|
| Round<br>Body:<br>Illuminant:                                                                                                                       | Gypsum<br>LED                                                              |
| Electrical safety class: Degree of protection: Rated power: Luminaire luminous flux*: Light output*: Colorful temperature*: Color rendering index*: | II<br>IP20<br>63.7 w<br>5783 lm<br>91.00 lm/w<br>3000 K<br>Ra >90<br>MAC 3 |
| Color temperature stability*:<br>cos *:<br>PRA:                                                                                                     | 0.97<br>LC 60W 900-1750mA flexC SR EXC                                     |