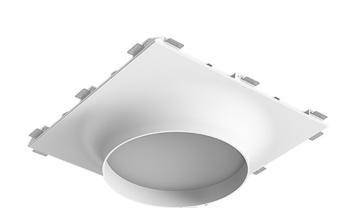

## Large-size trimless recessed luminaire

# Luno MAX C160 D550 78W 930

### **Specifications**

| Measurements:                 | 850x850x198 mm                   |
|-------------------------------|----------------------------------|
| Net weight:                   | 22.33 kg                         |
| -                             | _                                |
| Round                         |                                  |
| Body:                         | Gypsum                           |
| Illuminant:                   | LED                              |
|                               |                                  |
| Electrical safety class:      | II                               |
| Degree of protection:         | IP20                             |
| Rated power:                  | 77.4 w                           |
| Luminaire luminous flux*:     | 7452 lm                          |
| Light output*:                | 96.00 lm/w                       |
| Colorful temperature*:        | 3000 K                           |
| Color rendering index*:       | Ra >90                           |
| Color temperature stability*: | MAC 3                            |
| cos *:                        | 0.95                             |
| PRA:                          | LC 100W 1100-2100mA flexC SR EXC |