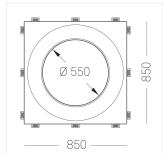

### **Specifications**

| Measurements:                 | 850x850x198 mm                   |
|-------------------------------|----------------------------------|
| Net weight:                   | 22.33 kg                         |
| -                             | _                                |
| Round                         |                                  |
| Body:                         | Gypsum                           |
| Illuminant:                   | LED                              |
|                               |                                  |
| Electrical safety class:      | II                               |
| Degree of protection:         | IP20                             |
| Rated power:                  | 77.4 w                           |
| Luminaire luminous flux*:     | 7452 lm                          |
| Light output*:                | 96.00 lm/w                       |
| Colorful temperature*:        | 3000 K                           |
| Color rendering index*:       | Ra >90                           |
| Color temperature stability*: | MAC 3                            |
| cos *:                        | 0.95                             |
| PRA:                          | LC 100W 1100-2100mA flexC SR EXC |