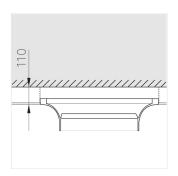

### **Specifications**

| Measurements:                 | 850x850x198 mm                   |
|-------------------------------|----------------------------------|
| Net weight:                   | 22.33 kg                         |
| -                             | _                                |
| Round                         |                                  |
| Body:                         | Gypsum                           |
| Illuminant:                   | LED                              |
|                               |                                  |
| Electrical safety class:      | II                               |
| Degree of protection:         | IP20                             |
| Rated power:                  | 77.4 w                           |
| Luminaire luminous flux*:     | 7452 lm                          |
| Light output*:                | 96.00 lm/w                       |
| Colorful temperature*:        | 3000 K                           |
| Color rendering index*:       | Ra >90                           |
| Color temperature stability*: | MAC 3                            |
| cos *:                        | 0.95                             |
| PRA:                          | LC 100W 1100-2100mA flexC SR EXC |