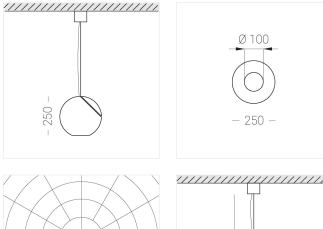

#### **Specifications**

| Measurements: D250; I | - / - / - / - / - / - / - / - / - / - / |
|-----------------------|-----------------------------------------|
| Net weight:           | 3.84 kg                                 |