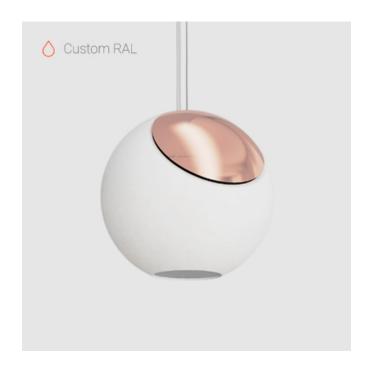

### Scuit

# Orby Cu RAL 8W 830 ze34001211

Sphere

Body: Gypsum Illuminant: LED

Electrical safety class: Degree of protection: IP20 Rated power: 8 w Luminaire luminous flux\*: 856 lm Light output\*: 107 lm/w Colorful temperature\*: 3000 K Color rendering index\*: Ra >80 Color temperature stability\*: MAC 3 cos \*: PRA: LC 8/180/44 fixC SC SNC2