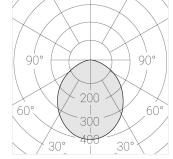

Sphere

Body: Gypsum Illuminant: LED

Electrical safety class: Degree of protection: IP20 Rated power: 8 w Luminaire luminous flux\*: 856 lm Light output\*: 107 lm/w Colorful temperature\*: 3000 K Color rendering index\*: Ra >80 Color temperature stability\*: MAC 3 cos \*: PRA: LC 8/180/44 fixC SC SNC2