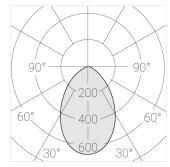

#### Specifications

| Measurements: | D78x200; D78x65 mm |
|---------------|--------------------|
| Net weight:   | 1 kg               |

Tube round

Body: Gypsum Illuminant: LED

Electrical safety class: Degree of protection: IP20 Rated power: 7.8 w Luminaire luminous flux\*: 547 lm 70.00 lm/w Light output\*: Colorful temperature\*: 4000 K Color rendering index\*: Ra >80 Color temperature stability\*: MAC 3 cos \*: 0.4 PRA: Mean Well APC-8-250