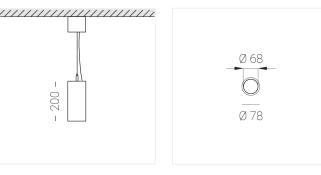

#### Specifications

| Measurements: | D78x200; D78x65 mm |
|---------------|--------------------|
| Net weight:   | 1 kg               |

Tube round

Body: Gypsum Illuminant: LED

Electrical safety class: Degree of protection: IP20 Rated power: 7.8 w Luminaire luminous flux\*: 547 lm 70.00 lm/w Light output\*: Colorful temperature\*: 4000 K Color rendering index\*: Ra >80 Color temperature stability\*: MAC 3 cos \*: 0.4 PRA: Mean Well APC-8-250