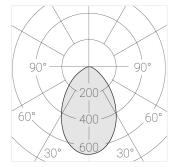

#### Specifications

| Measurements: | D78x200; D78x65 mm |
|---------------|--------------------|
| Net weight:   | 1 kg               |

Tube round

Body: Gypsum Illuminant: LED

Electrical safety class: Degree of protection: IP20 Rated power: 7.8 w Luminaire luminous flux\*: 438 lm Light output\*: 56 lm/w Colorful temperature\*: 3000 K Color rendering index\*: Ra >90 Color temperature stability\*: MAC 3 cos \*: 0.4 PRA: Mean Well APC-8-250