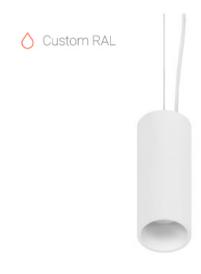

## Suspension luminaire

### Schil

#### Specifications

| Measurements: | D78x200; D78x65 mm |
|---------------|--------------------|
| Net weight:   | 1 kg               |

Tube round

Body: Gypsum Illuminant: LED

Electrical safety class: Degree of protection: IP20 Rated power: 7.8 w Luminaire luminous flux\*: 438 lm Light output\*: 56 lm/w Colorful temperature\*: 3000 K Color rendering index\*: Ra >90 Color temperature stability\*: MAC 3 cos \*: 0.4 PRA: Mean Well APC-8-250