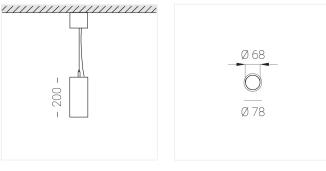

#### Specifications

| Measurements: | D78x200; D78x65 mm |
|---------------|--------------------|
| Net weight:   | 1 kg               |

Tube round

Body: Gypsum Illuminant: LED

Electrical safety class: Degree of protection: IP20 Rated power: 7.8 w Luminaire luminous flux\*: 438 lm Light output\*: 56 lm/w Colorful temperature\*: 3000 K Color rendering index\*: Ra >90 Color temperature stability\*: MAC 3 cos \*: 0.4 PRA: Mean Well APC-8-250