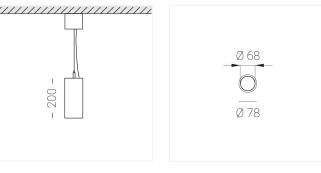

#### Specifications

| Measurements: | D78x200; D78x65 mm |
|---------------|--------------------|
| Net weight:   | 1.08 kg            |

Tube round

Body: Gypsum Illuminant: LED

Electrical safety class: Degree of protection: IP20 Rated power: 8.1 w Luminaire luminous flux\*: 403 lm 50.00 lm/w Light output\*: Colorful temperature\*: 2700 K Color rendering index\*: Ra >90 Color temperature stability\*: MAC 3 cos \*: 0.95 LC 10/150-400/40 bDW SC PRE2 PRA: