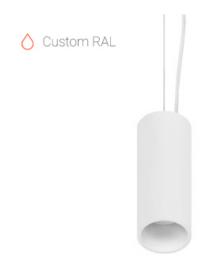

## Suspension luminaire

### Schil

# Liny R RAL L200 8W 927 DW ze34001408

220-240 V

IP20 Ra >90

MAC 3

#### Specifications

| Measurements: | D78x200; D78x65 mm |
|---------------|--------------------|
| Net weight:   | 1.08 kg            |

Tube round

Body: Gypsum Illuminant: LED

Electrical safety class: Degree of protection: IP20 Rated power: 8.1 w Luminaire luminous flux\*: 403 lm 50.00 lm/w Light output\*: Colorful temperature\*: 2700 K Color rendering index\*: Ra >90 Color temperature stability\*: MAC 3 cos \*: 0.95 LC 10/150-400/40 bDW SC PRE2 PRA: