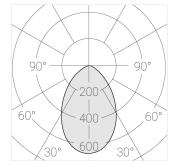

#### Specifications

| Measurements: | D78x200; D78x65 mm |
|---------------|--------------------|
| Net weight:   | 1.08 kg            |

Tube round

Body: Gypsum Illuminant: LED

Electrical safety class: Degree of protection: IP20 Rated power: 8.1 w Luminaire luminous flux\*: 403 lm 50.00 lm/w Light output\*: Colorful temperature\*: 2700 K Color rendering index\*: Ra >90 Color temperature stability\*: MAC 3 cos \*: 0.95 LC 10/150-400/40 bDW SC PRE2 PRA: