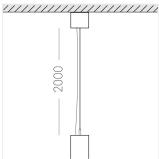

#### **Specifications**

| Measurements: | D78x200; D78x65 mm |
|---------------|--------------------|
| Net weight:   | 1.08 kg            |

Tube round

Body: Gypsum Illuminant: LED

Electrical safety class: Degree of protection: IP20 Rated power: 8.1 w Luminaire luminous flux\*: 438 lm Light output\*: 54 lm/w Colorful temperature\*: 3000 K Color rendering index\*: Ra >90 Color temperature stability\*: MAC 3 cos \*: 0.95 LC 10/150-400/40 bDW SC PRE2 PRA: