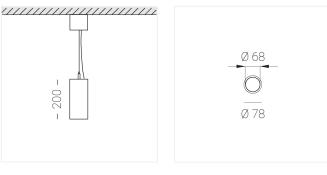

#### **Specifications**

| Measurements: | D78x200; D78x65 mm |
|---------------|--------------------|
| Net weight:   | 1.08 kg            |

Tube round

Body: Gypsum Illuminant: LED

Electrical safety class: Degree of protection: IP20 Rated power: 8.1 w Luminaire luminous flux\*: 438 lm Light output\*: 54 lm/w Colorful temperature\*: 3000 K Color rendering index\*: Ra >90 Color temperature stability\*: MAC 3 cos \*: 0.95 LC 10/150-400/40 bDW SC PRE2 PRA: