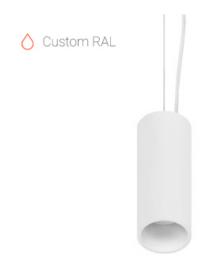

## Suspension luminaire

### Schil

# Liny R RAL L200 8W 930 DW ze34001409

220-240 V

IP20 Ra >90

MAC 3

#### **Specifications**

| Measurements: | D78x200; D78x65 mm |
|---------------|--------------------|
| Net weight:   | 1.08 kg            |

Tube round

Body: Gypsum Illuminant: LED

Electrical safety class: Degree of protection: IP20 Rated power: 8.1 w Luminaire luminous flux\*: 438 lm Light output\*: 54 lm/w Colorful temperature\*: 3000 K Color rendering index\*: Ra >90 Color temperature stability\*: MAC 3 cos \*: 0.95 LC 10/150-400/40 bDW SC PRE2 PRA: