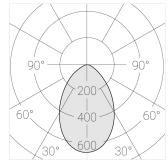

#### **Specifications**

| Measurements: | D78x200; D78x65 mm |
|---------------|--------------------|
| Net weight:   | 1.08 kg            |

Tube round

Body: Gypsum Illuminant: LED

Electrical safety class: Degree of protection: IP20 Rated power: 8.1 w Luminaire luminous flux\*: 438 lm Light output\*: 54 lm/w Colorful temperature\*: 3000 K Color rendering index\*: Ra >90 Color temperature stability\*: MAC 3 cos \*: 0.95 LC 10/150-400/40 bDW SC PRE2 PRA: