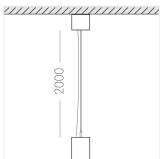

#### Specifications

| Measurements: | D78x200; D78x65 mm |
|---------------|--------------------|
| Net weight:   | 1.08 kg            |

Tube round

Body: Gypsum Illuminant: LED

Electrical safety class: Degree of protection: IP20 Rated power: 8.1 w Luminaire luminous flux\*: 473 lm 58.00 lm/w Light output\*: Colorful temperature\*: 4000 K Color rendering index\*: Ra >90 Color temperature stability\*: MAC 3 cos \*: 0.95 LC 10/150-400/40 bDW SC PRE2 PRA: