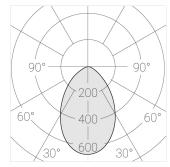

#### Specifications

| Measurements: | D78x200; D78x65 mm |
|---------------|--------------------|
| Net weight:   | 1.08 kg            |

Tube round

Body: Gypsum Illuminant: LED

Electrical safety class: Degree of protection: IP20 Rated power: 8.1 w Luminaire luminous flux\*: 473 lm 58.00 lm/w Light output\*: Colorful temperature\*: 4000 K Color rendering index\*: Ra >90 Color temperature stability\*: MAC 3 cos \*: 0.95 LC 10/150-400/40 bDW SC PRE2 PRA: