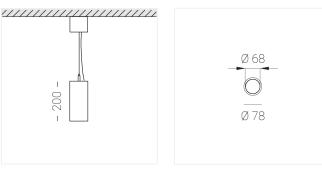

#### Specifications

| Measurements: | D78x200; D78x65 mm |
|---------------|--------------------|
| Net weight:   | 1.08 kg            |

Tube round

Body: Gypsum Illuminant: LED

Electrical safety class: Degree of protection: IP20 Rated power: 8.1 w Luminaire luminous flux\*: 473 lm 58.00 lm/w Light output\*: Colorful temperature\*: 4000 K Color rendering index\*: Ra >90 Color temperature stability\*: MAC 3 cos \*: 0.95 LC 10/150-400/40 bDW SC PRE2 PRA: