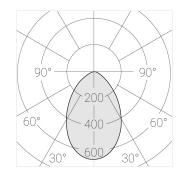

#### **Specifications**

| Measurements: | D78x300; D78x65 mm |
|---------------|--------------------|
| Net weight:   | 1.22 kg            |

Tube round

Body: Gypsum Illuminant: LED

Electrical safety class: Degree of protection: IP20 Rated power: 7.8 w Luminaire luminous flux\*: 508 lm 65.00 lm/w Light output\*: Colorful temperature\*: 3000 K Color rendering index\*: Ra >80 Color temperature stability\*: MAC 3 cos \*: 0.4 PRA: Mean Well APC-8-250