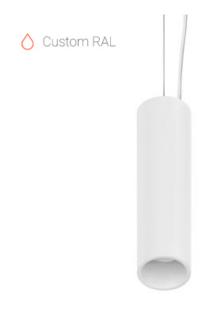

## Suspension luminaire

### Schil

# Liny R RAL L300 8W 830 ze34001411

IP20 Ra >80

MAC 3

#### **Specifications**

| Measurements: | D78x300; D78x65 mm |
|---------------|--------------------|
| Net weight:   | 1.22 kg            |

Tube round

Body: Gypsum Illuminant: LED

Electrical safety class: Degree of protection: IP20 Rated power: 7.8 w Luminaire luminous flux\*: 508 lm 65.00 lm/w Light output\*: Colorful temperature\*: 3000 K Color rendering index\*: Ra >80 Color temperature stability\*: MAC 3 cos \*: 0.4 PRA: Mean Well APC-8-250