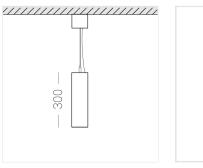

#### **Specifications**

| Measurements: | D78x300; D78x65 mm |
|---------------|--------------------|
| Net weight:   | 1.22 kg            |

Tube round

Body: Gypsum Illuminant: LED

Electrical safety class: Degree of protection: IP20 Rated power: 7.8 w Luminaire luminous flux\*: 508 lm 65.00 lm/w Light output\*: Colorful temperature\*: 3000 K Color rendering index\*: Ra >80 Color temperature stability\*: MAC 3 cos \*: 0.4 PRA: Mean Well APC-8-250