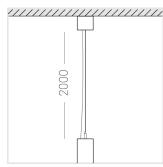

#### **Specifications**

| Measurements: | D78x300; D78x65 mm |
|---------------|--------------------|
| Net weight:   | 1.22 kg            |

Tube round

Body: Gypsum Illuminant: LED

Electrical safety class: Degree of protection: IP20 Rated power: 7.8 w Luminaire luminous flux\*: 508 lm 65.00 lm/w Light output\*: Colorful temperature\*: 3000 K Color rendering index\*: Ra >80 Color temperature stability\*: MAC 3 cos \*: 0.4 PRA: Mean Well APC-8-250