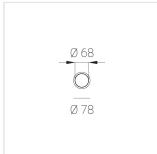

#### **Specifications**

| Measurements: | D78x300; D78x65 mm |
|---------------|--------------------|
| Net weight:   | 1.22 kg            |

Tube round

Body: Gypsum Illuminant: LED

Electrical safety class: Degree of protection: IP20 Rated power: 7.8 w Luminaire luminous flux\*: 508 lm 65.00 lm/w Light output\*: Colorful temperature\*: 3000 K Color rendering index\*: Ra >80 Color temperature stability\*: MAC 3 cos \*: 0.4 PRA: Mean Well APC-8-250