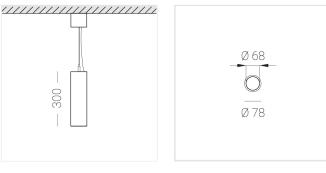

#### **Specifications**

| Measurements: | D78x300; D78x65 mm |
|---------------|--------------------|
| Net weight:   | 1.22 kg            |

Tube round

Body: Gypsum Illuminant: LED

Electrical safety class: Degree of protection: IP20 Rated power: 7.8 w Luminaire luminous flux\*: 438 lm 56.00 lm/w Light output\*: Colorful temperature\*: 3000 K Color rendering index\*: Ra >90 Color temperature stability\*: MAC 3 cos \*: 0.4 PRA: Mean Well APC-8-250