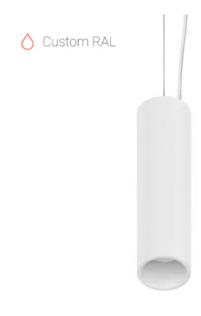

#### **Specifications**

| Measurements: | D78x300; D78x65 mm |
|---------------|--------------------|
| Net weight:   | 1.22 kg            |

Tube round

Body: Gypsum Illuminant: LED

Electrical safety class: Degree of protection: IP20 Rated power: 7.8 w Luminaire luminous flux\*: 438 lm 56.00 lm/w Light output\*: Colorful temperature\*: 3000 K Color rendering index\*: Ra >90 Color temperature stability\*: MAC 3 cos \*: 0.4 PRA: Mean Well APC-8-250