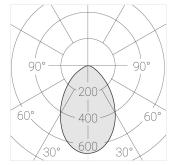

#### **Specifications**

| Measurements: | D78x300; D78x65 mm |
|---------------|--------------------|
| Net weight:   | 1.22 kg            |

Tube round

Body: Gypsum Illuminant: LED

Electrical safety class: Degree of protection: IP20 Rated power: 7.8 w Luminaire luminous flux\*: 438 lm 56.00 lm/w Light output\*: Colorful temperature\*: 3000 K Color rendering index\*: Ra >90 Color temperature stability\*: MAC 3 cos \*: 0.4 PRA: Mean Well APC-8-250