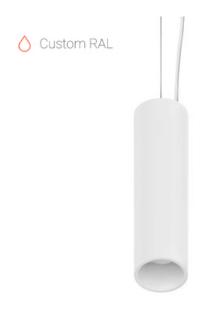

# Suspension luminaire

## Liny R RAL L300 8W 830 DW ze34001416

Tenit-

#### **Specifications**

| Measurements:                      | D78x300; D78x65 mm           |
|------------------------------------|------------------------------|
| Net weight:                        | 1.3 kg                       |
| Tube round<br>Body:<br>Illuminant: | Gypsum<br>LED                |
| Electrical safety class:           | l                            |
| Degree of protection:              | IP20                         |
| Rated power:                       | 8.1 w                        |
| Luminaire luminous flux*:          | 508 lm                       |
| Light output*:                     | 63.00 lm/w                   |
| Colorful temperature*:             | 3000 K                       |
| Color rendering index*:            | Ra >80                       |
| Color temperature stability*:      | MAC 3                        |
| cos *:                             | 0.95                         |
| PRA:                               | LC 10/150-400/40 bDW SC PRE2 |