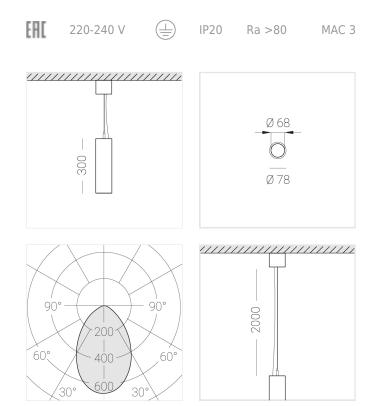

#### **Specifications**

| Measurements:                      | D78x300; D78x65 mm           |
|------------------------------------|------------------------------|
| Net weight:                        | 1.3 kg                       |
| Tube round<br>Body:<br>Illuminant: | Gypsum<br>LED                |
| Electrical safety class:           | l                            |
| Degree of protection:              | IP20                         |
| Rated power:                       | 8.1 w                        |
| Luminaire luminous flux*:          | 508 lm                       |
| Light output*:                     | 63.00 lm/w                   |
| Colorful temperature*:             | 3000 K                       |
| Color rendering index*:            | Ra >80                       |
| Color temperature stability*:      | MAC 3                        |
| cos *:                             | 0.95                         |
| PRA:                               | LC 10/150-400/40 bDW SC PRE2 |