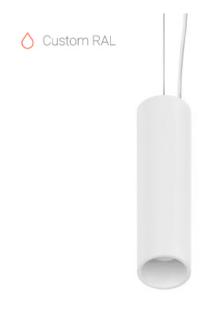

#### Specifications

| Measurements: | D78x300; D78x65 mm |
|---------------|--------------------|
| Net weight:   | 1.3 kg             |

Tube round

Body: Gypsum Illuminant: LED

Electrical safety class: Degree of protection: IP20 Rated power: 8.1 w Luminaire luminous flux\*: 438 lm 54.00 lm/w Light output\*: Colorful temperature\*: 3000 K Color rendering index\*: Ra >90 Color temperature stability\*: MAC 3 cos \*: 0.95 LC 10/150-400/40 bDW SC PRE2 PRA: