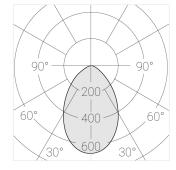

#### Specifications

| Measurements: | D78x300; D78x65 mm |
|---------------|--------------------|
| Net weight:   | 1.3 kg             |

Tube round

Body: Gypsum Illuminant: LED

Electrical safety class: Degree of protection: IP20 Rated power: 8.1 w Luminaire luminous flux\*: 438 lm 54.00 lm/w Light output\*: Colorful temperature\*: 3000 K Color rendering index\*: Ra >90 Color temperature stability\*: MAC 3 cos \*: 0.95 LC 10/150-400/40 bDW SC PRE2 PRA: