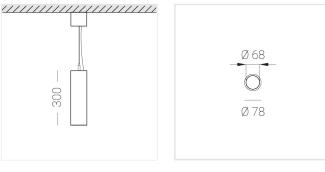

#### Specifications

| Measurements: | D78x300; D78x65 mm |
|---------------|--------------------|
| Net weight:   | 1.3 kg             |

Tube round

Body: Gypsum Illuminant: LED

Electrical safety class: Degree of protection: IP20 Rated power: 8.1 w Luminaire luminous flux\*: 438 lm 54.00 lm/w Light output\*: Colorful temperature\*: 3000 K Color rendering index\*: Ra >90 Color temperature stability\*: MAC 3 cos \*: 0.95 LC 10/150-400/40 bDW SC PRE2 PRA: